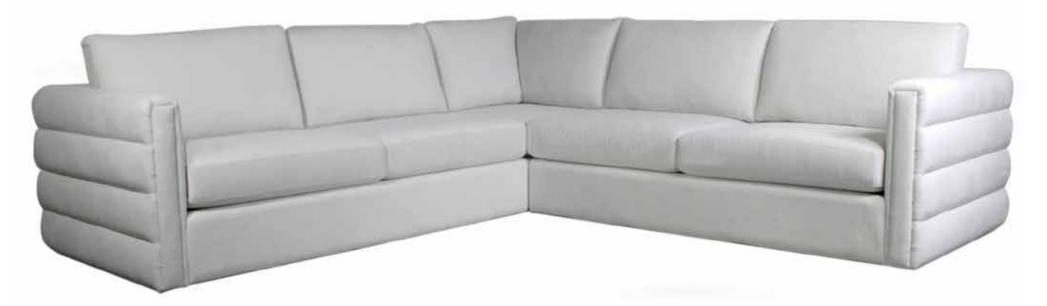

## Channelle Sectional

All our leather and fabric furniture can be customized to the size & colour of your choice. Also available as a condo sofa, loveseat, chair or sectional of any size. Bench made by Rawhide Leather Furniture in Toronto, Canada.

## Details

- Available in premium Italian top & full grain leathers or premium quality fabrics
- Handcrafted in Toronto, Canada by Rawhide
- Depth and length can be customized to your requirements
- Kiln-dried Canadian ethically sourced hardwood
- Eco-friendly construction
- Double-doweled frame
- Corner block joinery
- Evenly suspended steel springs
- Most styles available as 3 seat cushions & 3 back cushions or 2 seat cushions & 2 back cushions or bench seat & 2 back cushions
- Choose standard fills: Super soft, tahoe, medium, firm (poly fiber wrapped around a soya-based high density foam core)
- Down Topper (down, feather wrapped around a high density foam core)
- Premium fill: Feather Deluxe (down, feather envelope encased in commercial grade foam core)
- Ultra cell foam (high density foam designed for commercial and contract use)
- All furniture available with your choice of over 20 decorative nail options in varying sizes and colours. There is also the ability to omit studs from any piece
- Wood block feet available in multiple sizes and finishes. Chrome and brushed steel legs also available in multiple sizes
- Rawhide Leather and Fabric Furniture offers you a lifetime warranty on the construction and springs on your piece. To find out more about the best warranty in Canada, please visit our "Construction" page.