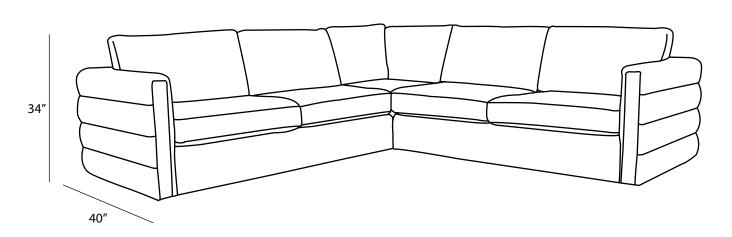

| Measurements     | Length | Depth | Height |
|------------------|--------|-------|--------|
|                  |        |       |        |
| High Arm Sofa    | 91"    | 40"   | 34"    |
| 1 Arm Sofa       | 74     | 40"   | 34"    |
| Armless Chair    | 68"    | 40"   | 34"    |
| 1 Arm Loveseat   | 51"    | 40"   | 34"    |
| Armless Loveseat | 46"    | 40"   | 34"    |
| XL-Sofa          | 90"    | 40"   | 34"    |
| Sofa             | 79"    | 40"   | 34"    |
| Condo            | 70"    | 40"   | 34"    |
| Loveseat         | 56"    | 40"   | 34"    |

## Overall Dimensions

| Arm Height  | 29" |
|-------------|-----|
| Arm Width   | 5"  |
| Seat Height | 18" |
| Seat Depth  | 26" |

## **Available Styles**

\*All measurements are approximate