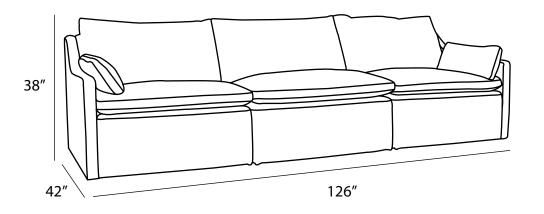

|                    |     | Measurements            | Length | Depth | Height |
|--------------------|-----|-------------------------|--------|-------|--------|
| Overall Dimensions |     | Sofa (Modular) as Shown | 126"   | 42"   | 38"    |
|                    |     | Sofa (Stationary)       | 103"   | 42"   | 38"    |
| Arm Height         | 25" | Corner                  | 42"    | 42"   | 38"    |
| Arm Width          | 3"  | Armless Chair           | 42"    | 42"   | 38"    |
| Seat Height        | 20" | Armless Jr.             | 32"    | 42"   | 38"    |
| Seat Depth         | 24" | Ottoman                 | 42"    | 42"   | 20"    |