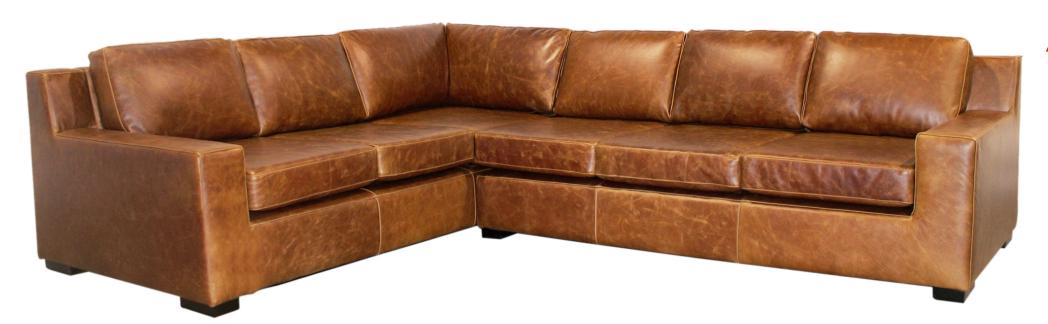

U - Sectional

The Axel is a pure, architectural interpretation of comfort influenced by the 1970's design both in Italy and the United States. It's broad frame shapes the arms and wraps deeply cushioned back and seat with a continuous line.

L - Sectional