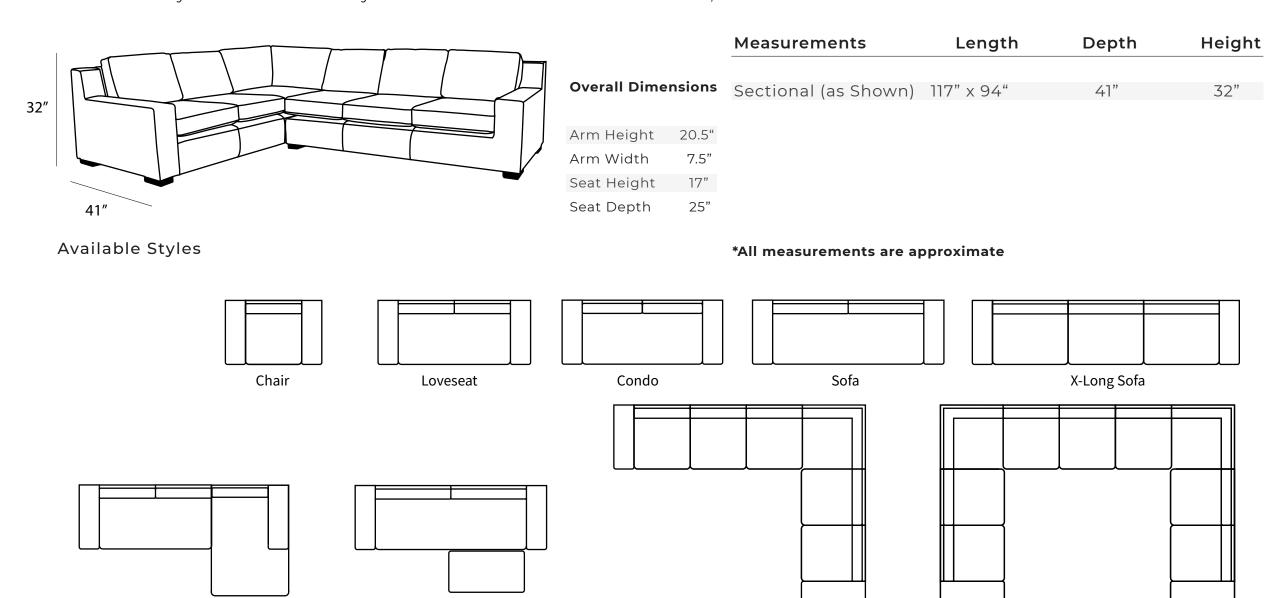

All our leather and fabric furniture can be customized to the size & colour of your choice. Also available as a condo sofa, loveseat, chair or sectional of any size. Bench made by Rawhide Leather Furniture in Toronto, Canada.

## Details

- Available in premium Italian top & full grain leathers or premium quality fabrics
- Handcrafted in Toronto, Canada by Rawhide

Condo & Chaise

- Available in any depth and length
- Kiln-dried Canadian ethically sourced hardwood
- Eco-friendly construction
- Double-doweled frame
- Corner block joinery
- Platinum drop in coil suspension, 9 coils per seat, hand stuffed for noise dampening
- All sofas available as 3 seat cushions & 3 back cushions or 2 seat cushions & 2 back cushions or bench seat & 2 back cushions
- Choose standard fills: Super soft, tahoe, medium, firm (poly fiber wrapped around a soya-based high density foam core)
- Down Topper (down, feather wrapped around a high density foam core)
- Premium fill: Feather Deluxe (down, feather envelope encased in commercial grade foam core)