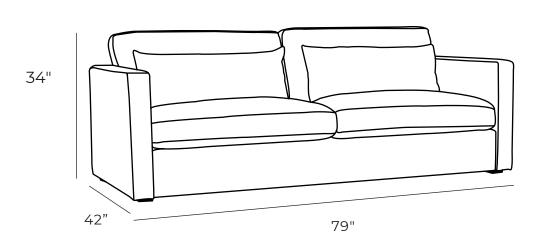

## **Overall Dimensions**

| Arm Height  | 29" |
|-------------|-----|
| Arm Width   | 5"  |
| Seat Height | 18" |
| Seat Depth  | 26" |
|             |     |

| Measurements     | Length | Depth | Height |
|------------------|--------|-------|--------|
| X-L Sofa         | 90"    | 42"   | 34"    |
| Sofa             | 79"    | 42"   | 34"    |
| Condo            | 70"    | 42"   | 34"    |
| Loveseat         | 56"    | 42"   | 34"    |
| Chair            | 33"    | 42"   | 34"    |
| Chair (Oversize) | 40"    | 42"   | 34"    |

\*All measurements are approximate