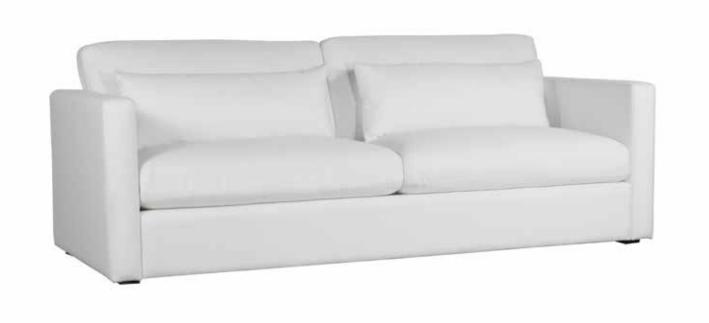

## HAYWOOD Sofa

All our leather and fabric furniture can be customized to the size & colour of your choice. Also available as a condo sofa, loveseat, chair or sectional of any size. Bench made by Rawhide Leather Furniture in Toronto, Canada.

## Details

- Available in premium Italian top & full grain leathers or premium quality fabrics
- Handcrafted in Toronto, Canada by Rawhide
- Available in any depth and length
- Kiln-dried Canadian ethically sourced hardwood
- Eco-friendly construction
- Double-doweled frame
- Corner block joinery
- Platinum drop in coil suspension, 9 coils per seat, hand stuffed for noise dampening
- All sofas available as 3 seat cushions & 3 back cushions or 2 seat cushions & 2 back cushions or bench seat & 2 back cushions
- Choose standard fills: Super soft, tahoe, medium, firm (poly fiber wrapped around a soya-based high density foam core)
- Down Topper (down, feather wrapped around a high density foam core)
- Premium fill: Feather Deluxe (down, feather envelope encased in commercial grade foam core)
- Ultra cell foam (high density foam designed for commercial and contract use)
- All furniture available with your choice of over 20 decorative nail options in varying sizes and colours. There is also the ability to omit studs from any piece
- Wood block feet available in multiple sizes and finishes. Chrome and brushed steel legs also available in multiple sizes
- Rawhide Leather and Fabric Furniture offers you a lifetime warranty on the construction and springs on your piece. To find out more about the best warranty in Canada, please visit our "Construction" page.