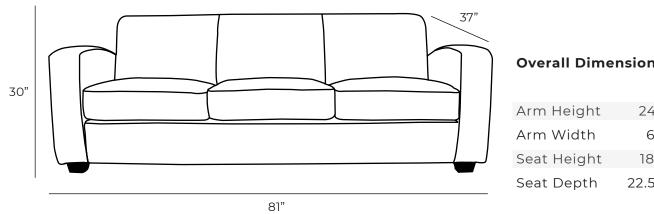

|       | Measurements     | Length | Depth | Height |
|-------|------------------|--------|-------|--------|
|       |                  |        |       |        |
| sions | Sofa (as Shown)  | 81"    | 37"   | 30"    |
|       | Loveseat         | 58"    | 37"   | 30"    |
| 24"   | Chair            | 37"    | 37"   | 30"    |
| 6"    | Chair (Oversize) | 49"    | 37"   | 30"    |
| 18"   |                  |        |       |        |

Available Styles

\*All measurements are approximate

22.5"

Details

Available in premium Italian top & full grain leathers or premium quality fabrics

- Handcrafted in Toronto, Canada by Rawhide
- Available in any depth and length
- Kiln-dried Canadian ethically sourced hardwood
- Eco-friendly construction
- Double-doweled frame
- Corner block joinery
- Evenly suspended steel springs
- All sofas available as 3 seat cushions & 3 back cushions or 2 seat cushions & 2 back cushions or bench seat & 2 back cushions
- Choose standard fills: Super soft, tahoe, medium, firm (poly fiber wrapped around a soya-based high density foam core)
- Down Topper (down, feather wrapped around a high density foam core)
- Premium fill: Feather Deluxe (down, feather envelope encased in commercial grade foam core)
- Ultra cell foam (high density foam designed for commercial and contract use)
- All furniture available with your choice of over 20 decorative nail options in varying sizes and colours. There is also the ability to omit studs from any piece
- Wood block feet available in multiple sizes and finishes. Chrome and brushed steel legs also available in multiple sizes
- Rawhide Leather and Fabric Furniture offers you a lifetime warranty on the construction and springs on your piece. To find out more about the best warranty in Canada, please visit our "Construction" page.