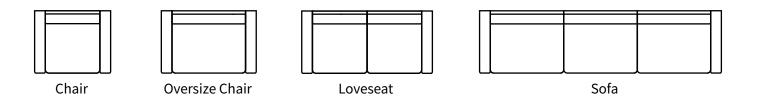

|       | Measurements     | Length | Depth | Height |
|-------|------------------|--------|-------|--------|
|       |                  |        |       |        |
| sions | Sofa (as Shown)  | 81"    | 37"   | 30"    |
|       | Loveseat         | 58"    | 37"   | 30"    |
| 24"   | Chair            | 37"    | 37"   | 30"    |
| 6"    | Chair (Oversize) | 49"    | 37"   | 30"    |
| 18"   |                  |        |       |        |

Available Styles

\*All measurements are approximate

22.5"

Details

Available in premium Italian top & full grain leathers or premium quality fabrics

- Handcrafted in Toronto, Canada by Rawhide
- Available in any depth and length
- Kiln-dried Canadian ethically sourced hardwood
- Eco-friendly construction
- Double-doweled frame
- Corner block joinery
- Evenly suspended steel springs
- All sofas available as 3 seat cushions & 3 back cushions or 2 seat cushions & 2 back cushions or bench seat & 2 back cushions
- Choose standard fills: Super soft, tahoe, medium, firm (poly fiber wrapped around a soya-based high density foam core)
- Down Topper (down, feather wrapped around a high density foam core)
- Premium fill: Feather Deluxe (down, feather envelope encased in commercial grade foam core)
- Ultra cell foam (high density foam designed for commercial and contract use)
- All furniture available with your choice of over 20 decorative nail options in varying sizes and colours. There is also the ability to omit studs from any piece
- Wood block feet available in multiple sizes and finishes. Chrome and brushed steel legs also available in multiple sizes
- Rawhide Leather and Fabric Furniture offers you a lifetime warranty on the construction and springs on your piece. To find out more about the best warranty in Canada, please visit our "Construction" page.