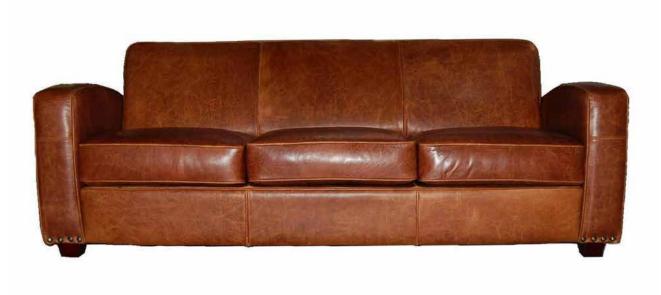

## LIVERPOOL Sofa

The Liverpool with its sleek, crisp lines invites you to sit back and relax while reading a good book.

All our leather and fabric furniture can be customized to the size & colour of your choice. Also available as a condo sofa, loveseat, chair or sectional of any size. Bench made by Rawhide Leather Furniture in Toronto, Canada.