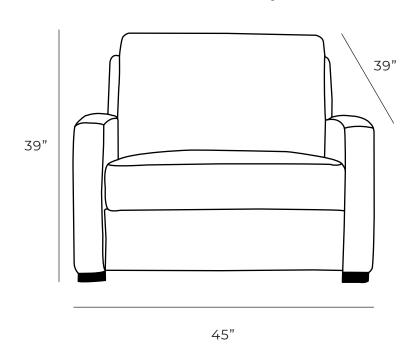

|                    |      | Measurements | Length |
|--------------------|------|--------------|--------|
|                    |      |              |        |
| Overall Dimensions |      | Single Bed   | 45"    |
|                    |      |              |        |
| Arm Height         | 23"  |              |        |
| Arm Width          | 4.5" |              |        |
| Seat Height        | 19"  |              |        |
| Seat Depth         | 20"  |              |        |

\*All measurements are approximate