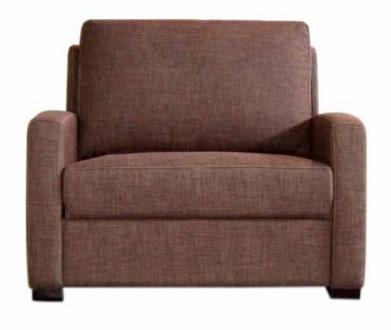

## Available Styles

Single Bed

## Details

- Available in premium Italian top & full grain leathers or premium quality fabrics
- Handcrafted in Toronto, Canada by Rawhide
- Kiln-dried Canadian ethically sourced hardwood
- Eco-friendly construction
- Double-doweled frame
- Corner block joinery
- All furniture available with your choice of over 20 decorative nail options in varying sizes and colours. There is also the ability to omit studs from any piece
- Wood block feet available in multiple sizes and finishes. Chrome and brushed steel legs also available in multiple sizes
- Rawhide Leather and Fabric Furniture offers you a lifetime warranty on the construction and springs on your piece. To find out more about the best warranty in Canada, please visit our "Construction" page.