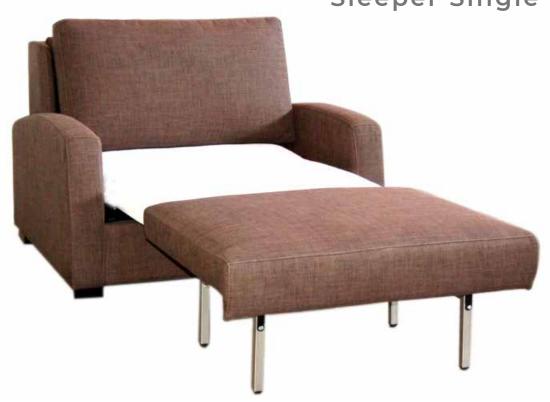

## Available Styles

Single Bed

|                    |      | Measurements | Length |
|--------------------|------|--------------|--------|
|                    |      |              |        |
| Overall Dimensions |      | Single Bed   | 45"    |
|                    |      |              |        |
| Arm Height         | 23"  |              |        |
| Arm Width          | 4.5" |              |        |
| Seat Height        | 19"  |              |        |
| Seat Depth         | 20"  |              |        |