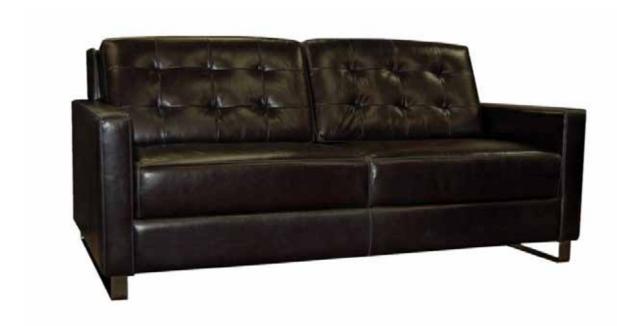

All our leather and fabric furniture can be customized to colour of your choice. Also available as a condo sofa, loveseat, oversize chair or sectional. Bench made by Rawhide Leather Furniture in Toronto, Canada.

## Details

- Available in premium Italian top & full grain leathers or premium quality fabrics
- Handcrafted in Toronto, Canada by Rawhide
- Kiln-dried Canadian ethically sourced hardwood
- Eco-friendly construction
- Double-doweled frame
- Corner block joinery
- All furniture available with your choice of over 20 decorative nail options in varying sizes and colours. There is also the ability to omit studs from any piece
- Wood block feet available in multiple sizes and finishes. Chrome and brushed steel legs also available in multiple sizes
- Rawhide Leather and Fabric Furniture offers you a lifetime warranty on the construction and springs on your piece. To find out more about the best warranty in Canada, please visit our "Construction" page.