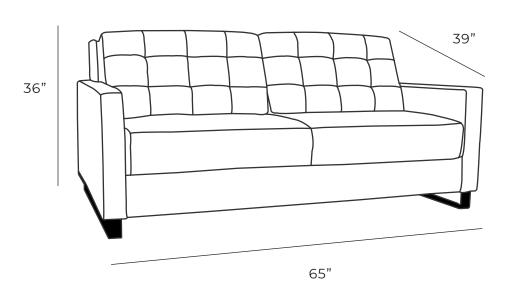

## **Overall Dimensions**

| Arm Height  | 26" |
|-------------|-----|
| Arm Width   | 4"  |
| Seat Height | 19" |
| Seat Depth  | 21" |

| Measurements         | Length | Depth     | Height |
|----------------------|--------|-----------|--------|
|                      |        |           |        |
| Single Bed           | 43"    | 39" - 85" | 36"    |
| Double Bed           | 65"    | 39" - 85" | 36"    |
| Queen Bed (as Shown) | 72"    | 39" - 85" | 36"    |
| King Bed             | 88"    | 39" - 85" | 36"    |

## \*All measurements are approximate