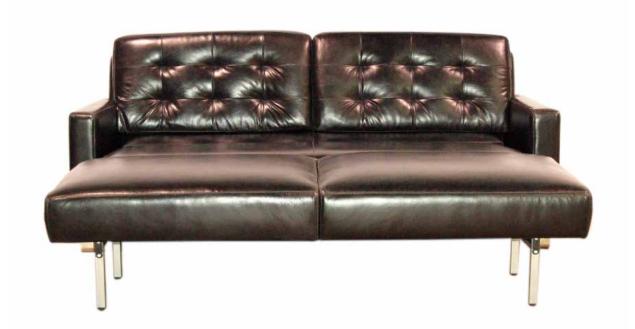

All our leather and fabric furniture can be customized to colour of your choice. Also available as a condo sofa, loveseat, oversize chair or sectional. Bench made by Rawhide Leather Furniture in Toronto, Canada.



## **Overall Dimensions**

| Arm Height  | 26" |
|-------------|-----|
| Arm Width   | 4"  |
| Seat Height | 19" |
| Seat Depth  | 21" |

| Measurements         | Length | Depth     | Height |
|----------------------|--------|-----------|--------|
|                      |        |           |        |
| Single Bed           | 43"    | 39" - 85" | 36"    |
| Double Bed           | 65"    | 39" - 85" | 36"    |
| Queen Bed (as Shown) | 72"    | 39" - 85" | 36"    |
| King Bed             | 88"    | 39" - 85" | 36"    |

## \*All measurements are approximate

## **Available Style