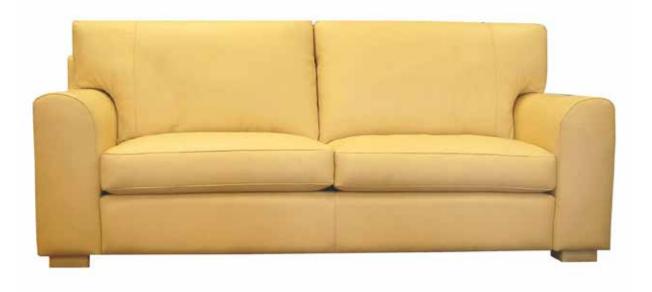

## **SUZANNA** Sofa

The Suzanna sofa comes standard with two over two oversized cushions with seamless back seats while offering the mixed arm design lines being the track arm and scrolled arm.

All our leather and fabric furniture can be customized to the size & colour of your choice. Also available as a condo sofa, loveseat, chair or sectional of any size. Bench made by Rawhide Leather Furniture in Toronto, Canada.

| , |              |        | <b>N</b> |
|---|--------------|--------|----------|
|   | Overall Dime | nsions | S        |
|   |              |        | С        |
|   | Arm Height   | 26"    | L        |
|   | Arm Width    | 10"    | С        |
|   | Seat Height  | 18"    | С        |
|   | Seat Depth   | 20.5"  |          |
|   |              |        |          |