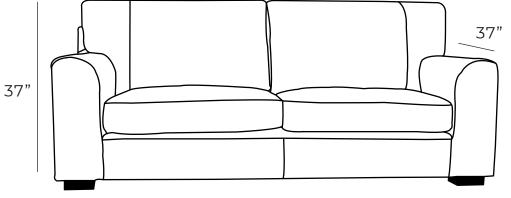

| Measurements        | Length | Depth | Height |
|---------------------|--------|-------|--------|
|                     |        |       |        |
| s Sofa (as Shown    | ) 90"  | 37"   | 37"    |
| Condo               | 81"    | 37"   | 37"    |
| 5" Loveseat         | 66"    | 37"   | 37"    |
| <sup>)"</sup> Chair | 43"    | 37"   | 37"    |
| " Chair (Oversize   | ) 55"  | 37"   | 37"    |

\*All measurements are approximate

Available Styles

90"

Details

Available in premium Italian top & full grain leathers or premium quality fabrics

- Handcrafted in Toronto, Canada by Rawhide
- Available in any depth and length
- Kiln-dried Canadian ethically sourced hardwood
- Eco-friendly construction
- Double-doweled frame
- Corner block joinery
- Platinum drop in coil suspension, 9 coils per seat, hand stuffed for noise dampening
- All sofas available as 3 seat cushions & 3 back cushions or 2 seat cushions & 2 back cushions or bench seat & 2 back cushions
- Choose standard fills: Super soft, tahoe, medium, firm (poly fiber wrapped around a soya-based high density foam core)
- Down Topper (down, feather wrapped around a high density foam core)
- Premium fill: Feather Deluxe (down, feather envelope encased in commercial grade foam core)
- Ultra cell foam (high density foam designed for commercial and contract use)
- All furniture available with your choice of over 20 decorative nail options in varying sizes and colours. There is also the ability to omit studs from any piece
- Wood block feet available in multiple sizes and finishes. Chrome and brushed steel legs also available in multiple sizes
- Rawhide Leather and Fabric Furniture offers you a lifetime warranty on the construction and springs on your piece. To find out more about the best warranty in Canada, please visit our "Construction" page.