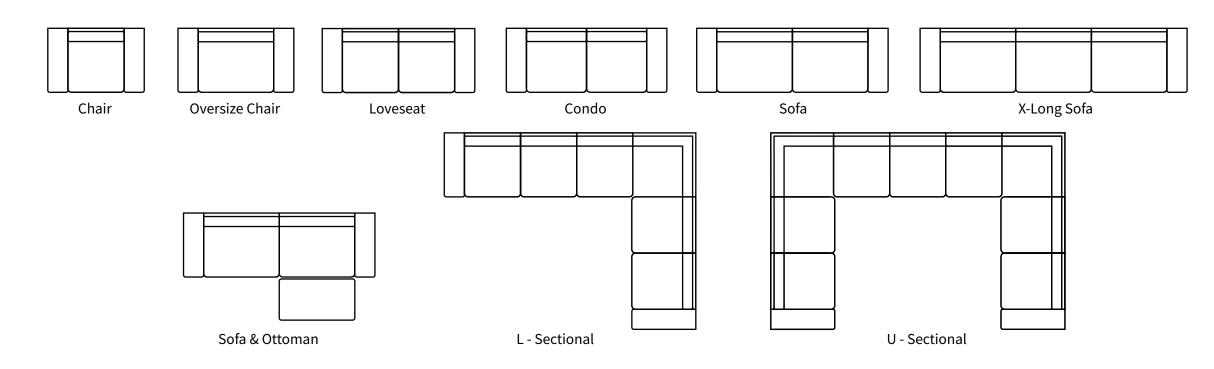

## **SUZANNA** Sofa

The Suzanna sofa comes standard with two over two oversized cushions with seamless back seats while offering the mixed arm design lines being the track arm and scrolled arm.

All our leather and fabric furniture can be customized to the size & colour of your choice. Also available as a condo sofa, loveseat, chair or sectional of any size. Bench made by Rawhide Leather Furniture in Toronto, Canada.

\*All measurements are approximate

Available Styles

90"

Details

Available in premium Italian top & full grain leathers or premium quality fabrics

- Handcrafted in Toronto, Canada by Rawhide
- Available in any depth and length
- Kiln-dried Canadian ethically sourced hardwood
- Eco-friendly construction
- Double-doweled frame
- Corner block joinery
- Platinum drop in coil suspension, 9 coils per seat, hand stuffed for noise dampening
- All sofas available as 3 seat cushions & 3 back cushions or 2 seat cushions & 2 back cushions or bench seat & 2 back cushions
- Choose standard fills: Super soft, tahoe, medium, firm (poly fiber wrapped around a soya-based high density foam core)
- Down Topper (down, feather wrapped around a high density foam core)
- Premium fill: Feather Deluxe (down, feather envelope encased in commercial grade foam core)
- Ultra cell foam (high density foam designed for commercial and contract use)
- All furniture available with your choice of over 20 decorative nail options in varying sizes and colours. There is also the ability to omit studs from any piece
- Wood block feet available in multiple sizes and finishes. Chrome and brushed steel legs also available in multiple sizes
- Rawhide Leather and Fabric Furniture offers you a lifetime warranty on the construction and springs on your piece. To find out more about the best warranty in Canada, please visit our "Construction" page.