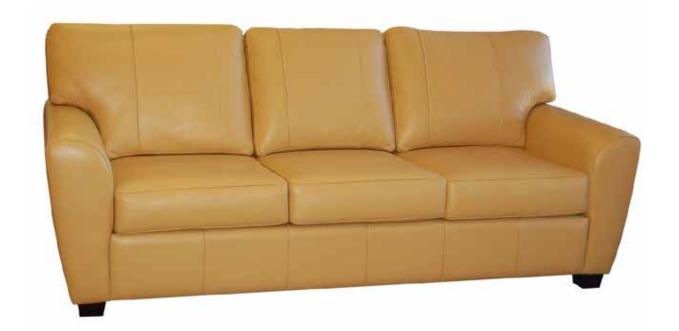

## SHANNON Sofa

The Shannon sofa with it's linear outer arm provides a sharp contemporary look. The inner curved waterfall arm is a sofa nappers dream.

All our leather and fabric furniture can be customized to the size & colour of your choice. Also available as a condo sofa, loveseat, chair or sectional of any size. Bench made by Rawhide Leather Furniture in Toronto, Canada.