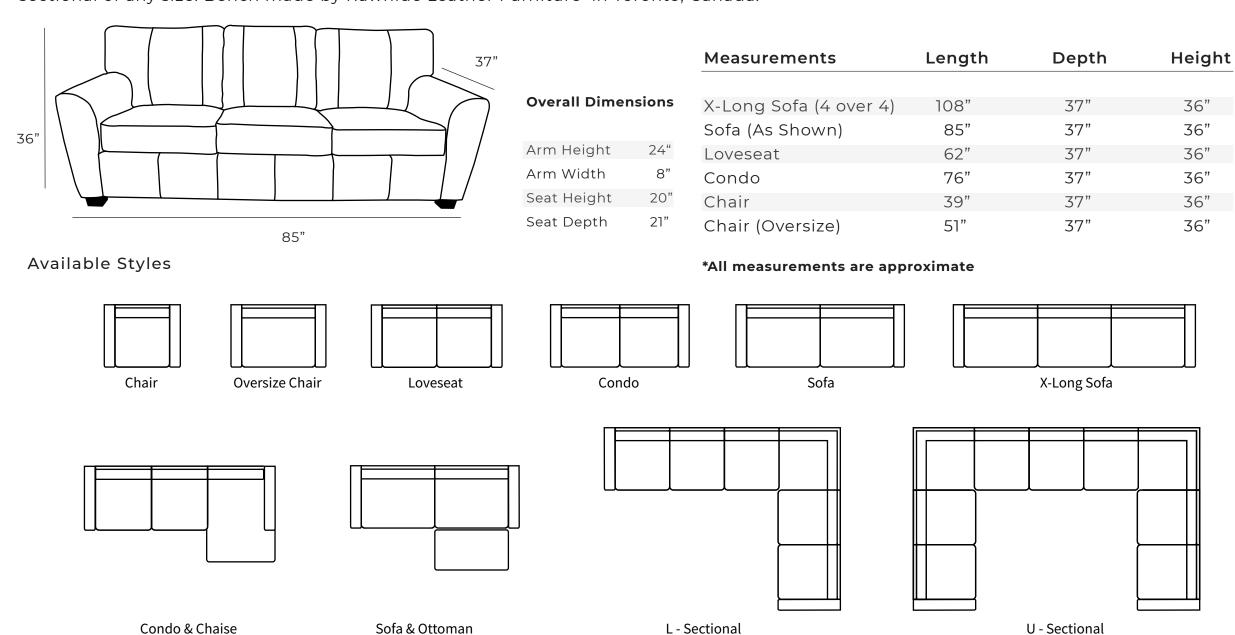

## SHANNON Sofa

The Shannon sofa with it's linear outer arm provides a sharp contemporary look. The inner curved waterfall arm is a sofa nappers dream.

All our leather and fabric furniture can be customized to the size & colour of your choice. Also available as a condo sofa, loveseat, chair or sectional of any size. Bench made by Rawhide Leather Furniture in Toronto, Canada.