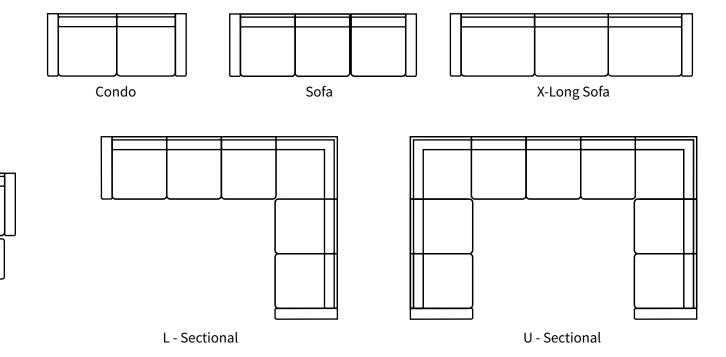

|        | Measurements           | Length | Depth | Height |
|--------|------------------------|--------|-------|--------|
|        |                        |        |       |        |
| nsions | X-Long Sofa (as Shown) | 102"   | 36"   | 37"    |
|        | Sofa                   | 79"    | 36"   | 37"    |
| 25"    | Loveseat               | 62"    | 36"   | 37"    |
| 5"     | Condo                  | 76"    | 36"   | 37"    |
| 19"    | Chair                  | 39"    | 36"   | 37"    |
| 21.5"  | Chair (Oversize)       | 51"    | 36"   | 37"    |

**Available Styles** 

Chair

Sofa & Ottoman

\*All measurements are approximate

Details

Available in premium Italian top & full grain leathers or premium quality fabrics

- Handcrafted in Toronto, Canada by Rawhide
- Available in any depth and length
- Kiln-dried Canadian ethically sourced hardwood
- Eco-friendly construction
- Double-doweled frame
- Corner block joinery
- Platinum drop in coil suspension, 9 coils per seat, hand stuffed for noise dampening
- All sofas available as 3 seat cushions & 3 back cushions or 2 seat cushions & 2 back cushions or bench seat & 2 back cushions
- Choose standard fills: Super soft, tahoe, medium, firm (poly fiber wrapped around a soya-based high density foam core)
- Down Topper (down, feather wrapped around a high density foam core)
- Premium fill: Feather Deluxe (down, feather envelope encased in commercial grade foam core)
- Ultra cell foam (high density foam designed for commercial and contract use)
- All furniture available with your choice of over 20 decorative nail options in varying sizes and colours. There is also the ability to omit studs from any piece
- Wood block feet available in multiple sizes and finishes. Chrome and brushed steel legs also available in multiple sizes
- Rawhide Leather and Fabric Furniture offers you a lifetime warranty on the construction and springs on your piece. To find out more about the best warranty in Canada, please visit our "Construction" page.