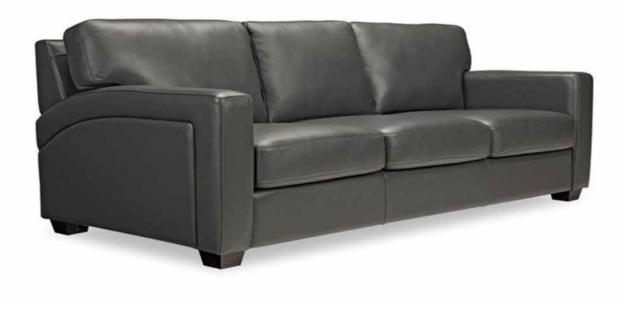

## SAMANTHA Sofa

This contemporary transitional sofa has minimal track arms with outer arm panel. This sofa can be complemented with decorative nailheads on the outer arm panel.

All our leather and fabric furniture can be customized to the size & colour of your choice. Also available as a condo sofa, loveseat, chair or sectional of any size. Bench made by Rawhide Leather Furniture in Toronto, Canada.

**Available Styles** 

Chair

Sofa & Ottoman

\*All measurements are approximate

Details

Available in premium Italian top & full grain leathers or premium quality fabrics

- Handcrafted in Toronto, Canada by Rawhide
- Available in any depth and length
- Kiln-dried Canadian ethically sourced hardwood
- Eco-friendly construction
- Double-doweled frame
- Corner block joinery
- Platinum drop in coil suspension, 9 coils per seat, hand stuffed for noise dampening
- All sofas available as 3 seat cushions & 3 back cushions or 2 seat cushions & 2 back cushions or bench seat & 2 back cushions
- Choose standard fills: Super soft, tahoe, medium, firm (poly fiber wrapped around a soya-based high density foam core)
- Down Topper (down, feather wrapped around a high density foam core)
- Premium fill: Feather Deluxe (down, feather envelope encased in commercial grade foam core)
- Ultra cell foam (high density foam designed for commercial and contract use)
- All furniture available with your choice of over 20 decorative nail options in varying sizes and colours. There is also the ability to omit studs from any piece
- Wood block feet available in multiple sizes and finishes. Chrome and brushed steel legs also available in multiple sizes
- Rawhide Leather and Fabric Furniture offers you a lifetime warranty on the construction and springs on your piece. To find out more about the best warranty in Canada, please visit our "Construction" page.