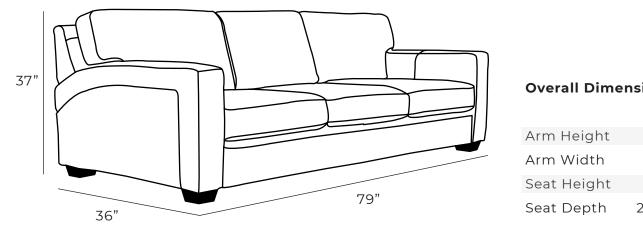

|        | Measurements           | Length | Depth | Height |
|--------|------------------------|--------|-------|--------|
|        |                        |        |       |        |
| nsions | X-Long Sofa (as Shown) | 102"   | 36"   | 37"    |
|        | Sofa                   | 79"    | 36"   | 37"    |
| 25"    | Loveseat               | 62"    | 36"   | 37"    |
| 5"     | Condo                  | 76"    | 36"   | 37"    |
| 19"    | Chair                  | 39"    | 36"   | 37"    |
| 21.5"  | Chair (Oversize)       | 51"    | 36"   | 37"    |