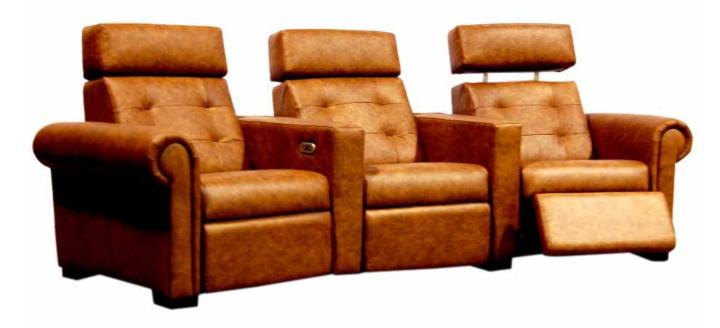

## RIDGEHILL Theatre Seat

All our leather and fabric furniture can be customized to the size & colour of your choice. Also available as a condo sofa, loveseat, chair or sectional of any size. Bench made by Rawhide Leather Furniture in Toronto, Canada.