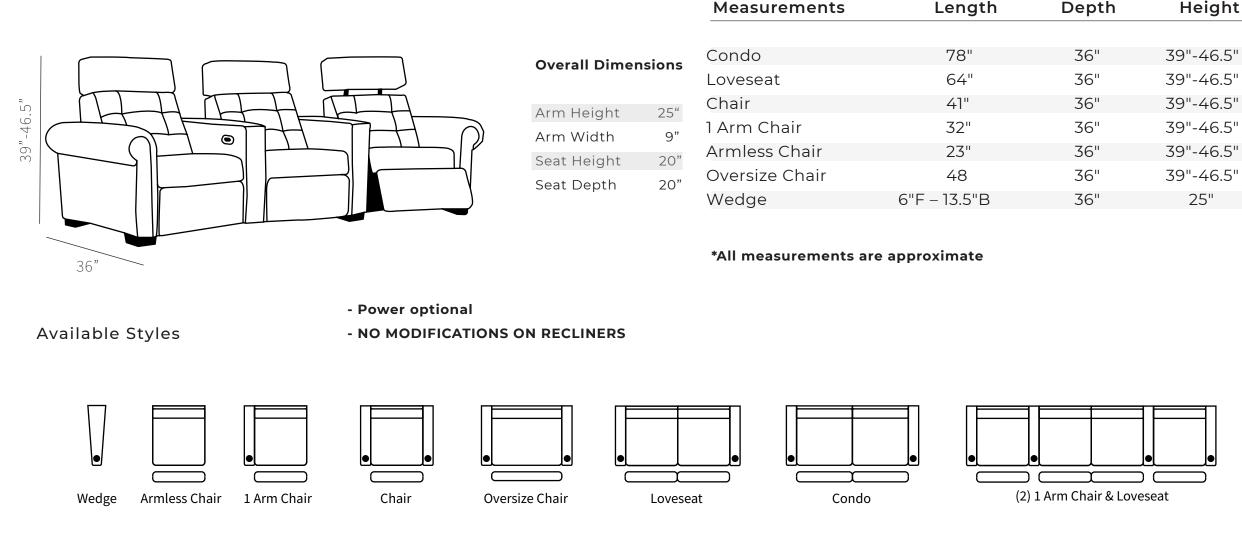

Measurements

(2) 1 Arm Chair, Armless & Wedges

Details

- Available in premium Italian top & full grain leathers or premium quality fabrics
- Handcrafted in Toronto, Canada by Rawhide
- Kiln-dried Canadian ethically sourced hardwood
- Eco-friendly construction
- Double-doweled frame
- Corner block joinery
- Commercial Grade wall away steel reclining mechanism made in North America, available in both manual and power. Power headrests available. Standard and oversize seats available
- Wall away recliners only require 3" of clearance from the wall.
- Standard depth. Available in 23 or 30 inch seat widths
- Ultra cell firm seats standard (high density foam designed for commercial and contract use) other options available
- All furniture available with your choice of over 20 decorative nail options in varying sizes and colours. There is also the ability to omit studs from any piece
- Wood block feet available in multiple sizes and finishes. Chrome and brushed steel legs also available in multiple sizes
- Rawhide Leather and Fabric Furniture offers you a lifetime warranty on the construction and springs on your piece. To find out more about the best warranty in Canada, please visit our "Construction" page.