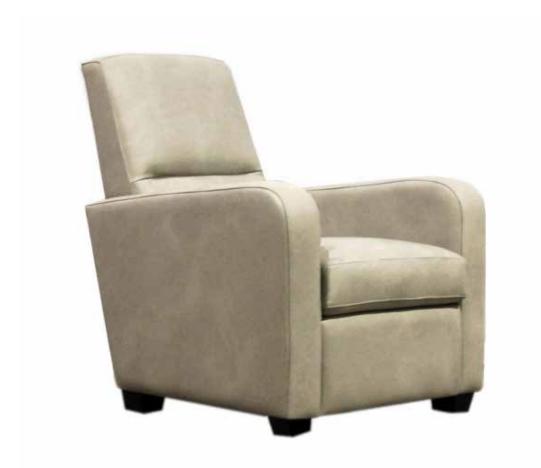

## RAZOR Chair

All our leather and fabric furniture can be customized to colour of your choice. Made by Rawhide Leather Furniture in Toronto, Canada.

| Arm Height  | 26" |
|-------------|-----|
| Arm Width   | 5"  |
| Seat Height | 19" |
| Seat Depth  | 23" |