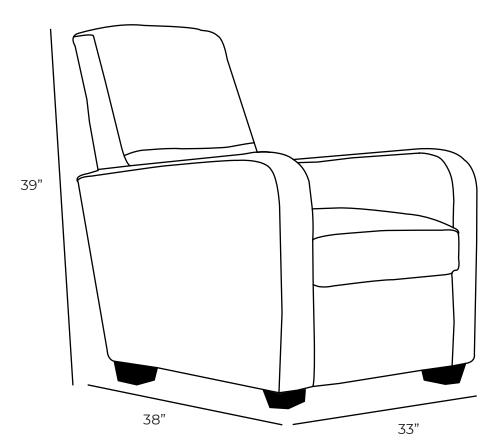

**Overall Dimensions** 

| Measurements          | Length      | Depth | Height |
|-----------------------|-------------|-------|--------|
| Chair                 | 33"         | 38"   | 39"    |
| *All measurements are | approximate |       |        |