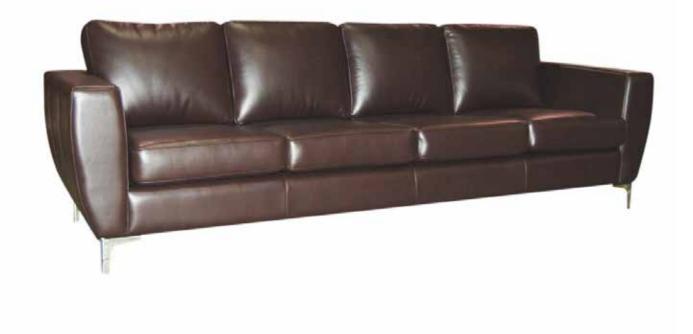

## NICOLE X-Long Sofa

The Nicole is a contemporary style sofa with it's eye pleasing curved side and back frame which makes it the perfect floating sofa.

All our leather and fabric furniture can be customized to the size & colour of your choice. Also available as a condo sofa, loveseat, chair or sectional of any size. Bench made by Rawhide Leather Furniture in Toronto, Canada.