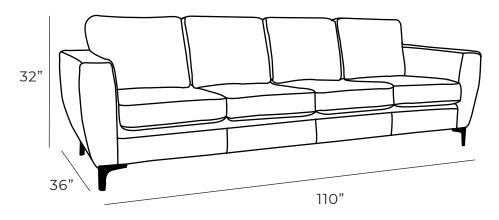

|                           |     | Measurements           | Length | Depth | Height |
|---------------------------|-----|------------------------|--------|-------|--------|
|                           |     |                        |        |       |        |
| <b>Overall Dimensions</b> |     | X-Long Sofa (as Shown) | 110"   | 36"   | 32"    |
|                           |     | Sofa                   | 86"    | 36"   | 32"    |
| Arm Height                | 25" | Condo                  | 74"    | 36"   | 32"    |
| Arm Width                 | 7"  | Loveseat               | 62"    | 36"   | 32"    |
| Seat Height               | 19" | Chair                  | 38"    | 36"   | 32"    |
| Seat Depth                | 21" |                        |        |       |        |

\*All measurements are approximate

Available Styles