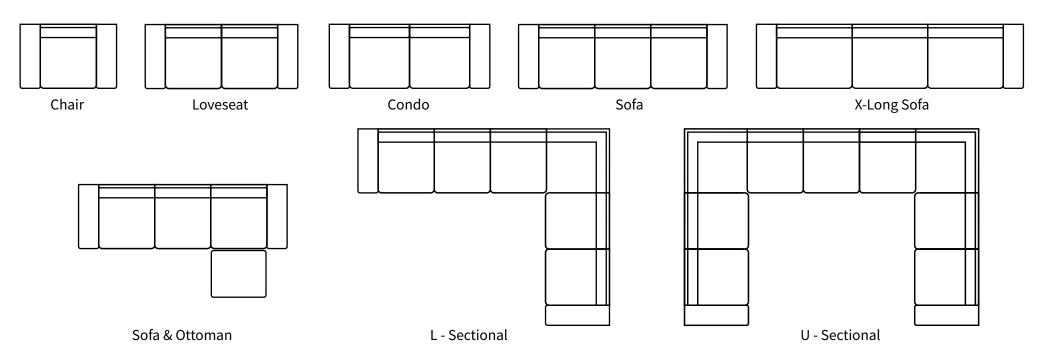

\*All measurements are approximate

Available Styles

## NICOLE X-Long Sofa

The Nicole is a contemporary style sofa with it's eye pleasing curved side and back frame which makes it the perfect floating sofa.

All our leather and fabric furniture can be customized to the size & colour of your choice. Also available as a condo sofa, loveseat, chair or sectional of any size. Bench made by Rawhide Leather Furniture in Toronto, Canada.