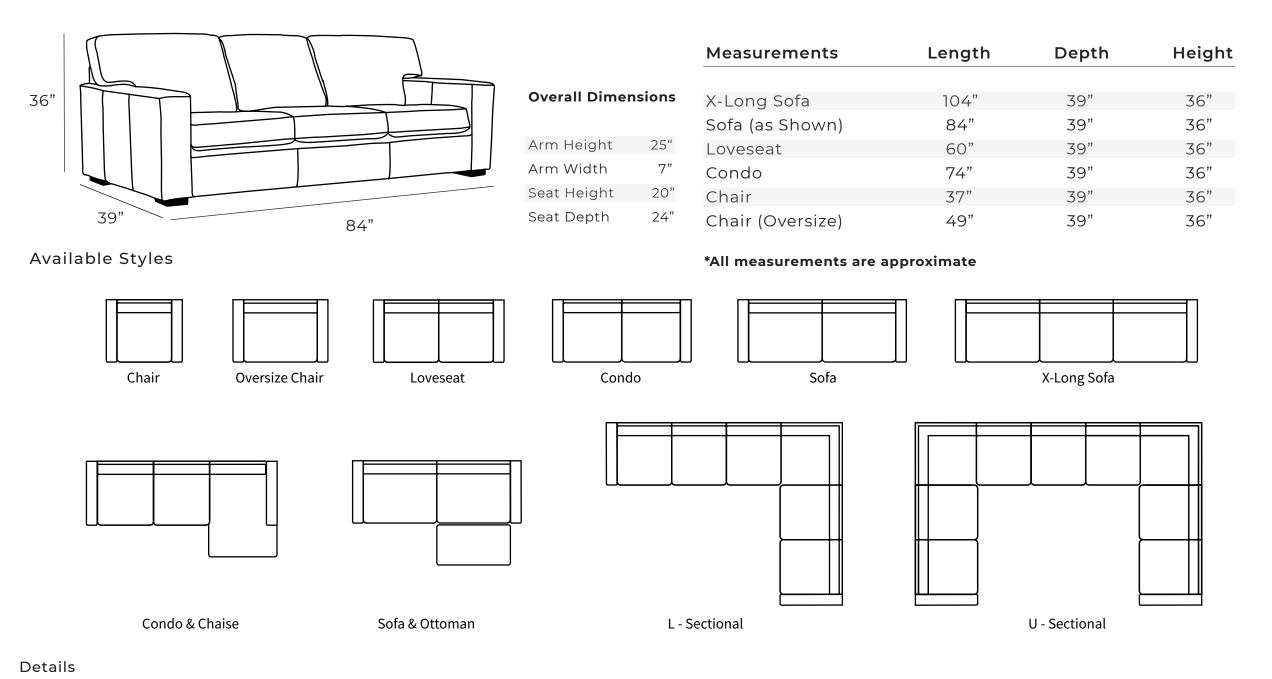

Sink into the modern Maxwell sofa and understand the luxury of true comfort and meticulous tailoring. Deep seating, wide track arms and large block legs enhance the beauty.

All our leather and fabric furniture can be customized to the size & colour of your choice. Also available as a condo sofa, loveseat, chair or sectional of any size. Bench made by Rawhide Leather Furniture in Toronto, Canada.

Available in premium Italian top & full grain leathers or premium quality fabrics

- Handcrafted in Toronto, Canada by Rawhide
- Available in any depth and length
- Kiln-dried Canadian ethically sourced hardwood
- Eco-friendly construction
- Double-doweled frame
- Corner block joinery
- Platinum drop in coil suspension, 9 coils per seat, hand stuffed for noise dampening
- All sofas available as 3 seat cushions & 3 back cushions or 2 seat cushions & 2 back cushions or bench seat & 2 back cushions
- Choose standard fills: Super soft, tahoe, medium, firm (poly fiber wrapped around a soya-based high density foam core)
- Down Topper (down, feather wrapped around a high density foam core)
- Premium fill: Feather Deluxe (down, feather envelope encased in commercial grade foam core)
- Ultra cell foam (high density foam designed for commercial and contract use)
- All furniture available with your choice of over 20 decorative nail options in varying sizes and colours. There is also the ability to omit studs from any piece
- Wood block feet available in multiple sizes and finishes. Chrome and brushed steel legs also available in multiple sizes
- Rawhide Leather and Fabric Furniture offers you a lifetime warranty on the construction and springs on your piece. To find out more about the best warranty in Canada, please visit our "Construction" page.