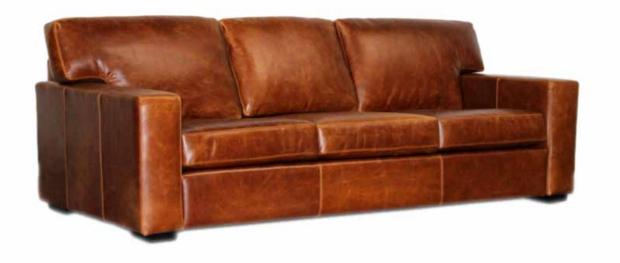

Sink into the modern Maxwell sofa and understand the luxury of true comfort and meticulous tailoring. Deep seating, wide track arms and large block legs enhance the beauty.

All our leather and fabric furniture can be customized to the size & colour of your choice. Also available as a condo sofa, loveseat, chair or sectional of any size. Bench made by Rawhide Leather Furniture in Toronto, Canada.