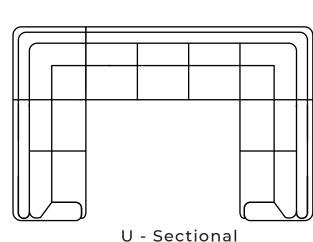

ineered cushion top arm designed strictly for comfort.

All our leather and fabric furniture can be customized to the size & colour of your choice. Also available as a condo sofa, loveseat, chair or sectional of any size. Bench made by Rawhide Leather Furniture in Toronto, Canada.



## **Overall Dimensions**

| Arm Height  | 26"   |
|-------------|-------|
| Arm Width   | 11"   |
| Seat Height | 19"   |
| Seat Depth  | 21.5" |

| Measurements     | Length | Depth | Height |
|------------------|--------|-------|--------|
| Sofa (as Shown)  | 91"    | 38"   | 38"    |
| X-Long Sofa      | 112"   | 38"   | 38"    |
| Loveseat         | 68"    | 38"   | 38"    |
| Chair            | 45"    | 38"   | 38"    |
| Chair (Oversize) | 57"    | 38"   | 38"    |

## Available Styles



















## Details

Available in premium Italian top & full grain leathers or premium quality fabrics

Sofa & Ottoman

- Handcrafted in Toronto, Canada by Rawhide
- Available in any depth and length
- Kiln-dried Canadian ethically sourced hardwood
- Eco-friendly construction
- Double-doweled frame
- Corner block joinery
- Platinum drop in coil suspension, 9 coils per seat, hand stuffed for noise dampening
- All sofas available as 3 seat cushions & 3 back cushions or 2 seat cushions & 2 back cushions or bench seat & 2 back cushions
- Choose standard fills: Super soft, tahoe, medium, firm (poly fiber wrapped around a soya-based high density foam core)
- Down Topper (down, feather wrapped around a high density foam core)
- Premium fill: Feather Deluxe (down, feather envelope encased in commercial g