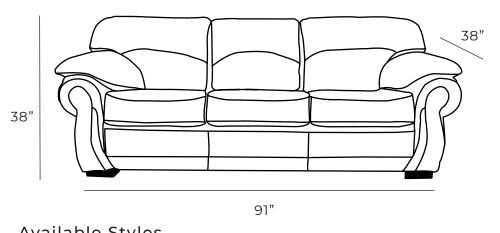

## **Overall Dimensions**

| Arm Height  | 26"   |
|-------------|-------|
| Arm Width   | 11"   |
| Seat Height | 19"   |
| Seat Depth  | 21.5" |

| Measurements     | Length | Depth | Height |
|------------------|--------|-------|--------|
| Sofa (as Shown)  | 91"    | 38"   | 38"    |
| X-Long Sofa      | 112"   | 38"   | 38"    |
| Loveseat         | 68"    | 38"   | 38"    |
| Chair            | 45"    | 38"   | 38"    |
| Chair (Oversize) | 57"    | 38"   | 38"    |