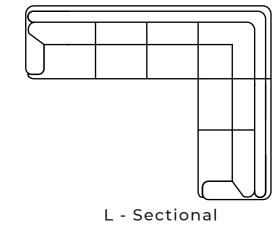

ngineered cushion top arm designed strictly for comfort.

All our leather and fabric furniture can be customized to the size & colour of your choice. Also available as a condo sofa, loveseat, chair or sectional of any size. Bench made by Rawhide Leather Furniture in Toronto, Canada.



## **Overall Dimensions**

| Arm Height  | 26"   |
|-------------|-------|
| Arm Width   | 11"   |
| Seat Height | 19"   |
| Seat Depth  | 21.5" |

| Measurements     | Length | Depth | Height |
|------------------|--------|-------|--------|
| Sofa (as Shown)  | 91"    | 38"   | 38"    |
| X-Long Sofa      | 112"   | 38"   | 38"    |
| Loveseat         | 68"    | 38"   | 38"    |
| Chair            | 45"    | 38"   | 38"    |
| Chair (Oversize) | 57"    | 38"   | 38"    |

## Available Styles



















## Details

Available in premium Italian top & full grain leathers or premium quality fabrics

Sofa & Ottoman

- Handcrafted in Toronto, Canada by Rawhide
- Available in any depth and length
- Kiln-dried Canadian ethically sourced hardwood
- Eco-friendly construction
- Double-doweled frame
- Corner block joinery
- Platinum drop in coil suspension, 9 coils per seat, hand stuffed for noise dampening
- All sofas available as 3 seat cushions & 3 back cushions or 2 seat cushions & 2 back cushions or bench seat & 2 back cushions
- Choose standard fills: Super soft, tahoe, medium, firm (poly fiber wrapped around a soya-based high density foam core)
- Down Topper (down, feather wrapped around a high density foam core)
- Premium fill: Feather Deluxe (down, feather envelope encased in commercial