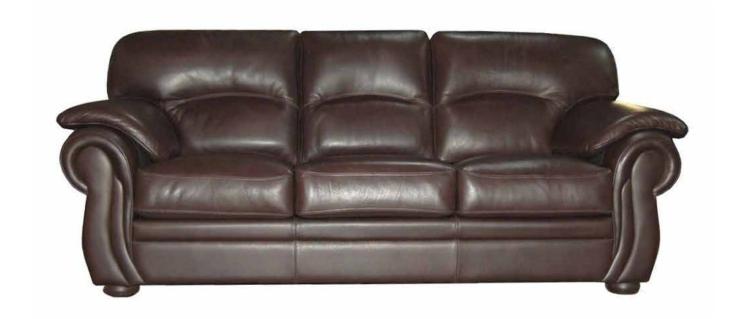

## **MARLBORO**

Sofa

This now classic design is suited for the buyer who prefers comfort and durability to filling the trends. Split back cushions join forces with the perfectly engineered cushion top arm designed strictly for comfort.

All our leather and fabric furniture can be customized to the size & colour of your choice. Also available as a condo sofa, loveseat, chair or sectional of any size. Bench made by Rawhide Leather Furniture in Toronto, Canada.