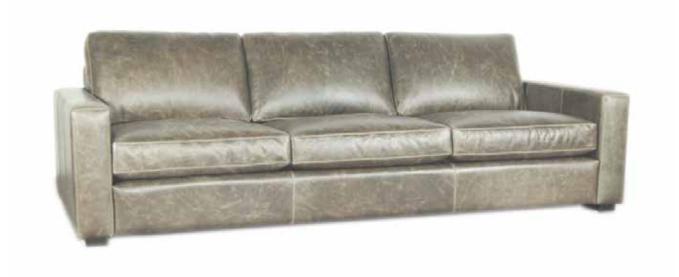

## MANHATTAN Sofa

The Manhattan sofa is a low arm specialist allowing for great entertaining flexibility and a sleek urban look. The functional low arm will serve for you like an end table!

All our leather and fabric furniture can be customized to the size & colour of your choice. Also available as a condo sofa, loveseat, chair or sectional of any size. Bench made by Rawhide Leather Furniture in Toronto, Canada.