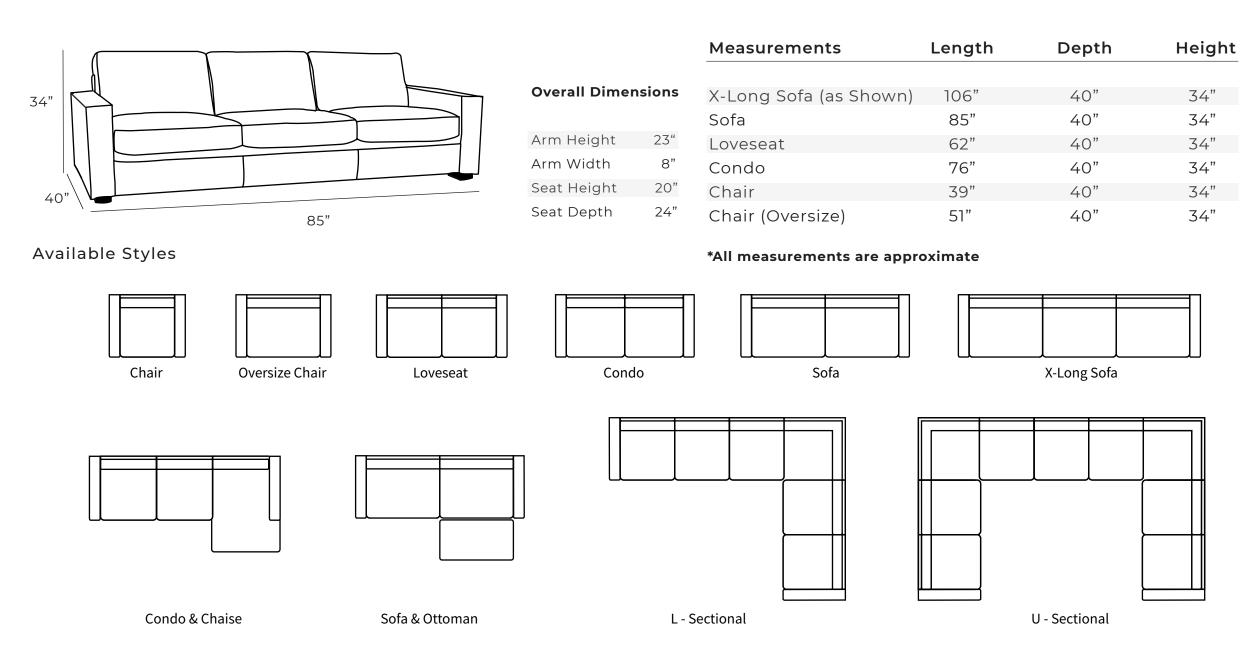

## MANHATTAN Sofa

The Manhattan sofa is a low arm specialist allowing for great entertaining flexibility and a sleek urban look. The functional low arm will serve for you like an end table!

All our leather and fabric furniture can be customized to the size & colour of your choice. Also available as a condo sofa, loveseat, chair or sectional of any size. Bench made by Rawhide Leather Furniture in Toronto, Canada.

## Details

- Available in premium Italian top & full grain leathers or premium quality fabrics
- Handcrafted in Toronto, Canada by Rawhide
- Available in any depth and length
- Kiln-dried Canadian ethically sourced hardwood
- Eco-friendly construction
- Double-doweled frame
- Corner block joinery
- Platinum drop in coil suspension, 9 coils per seat, hand stuffed for noise dampening
- All sofas available as 3 seat cushions & 3 back cushions or 2 seat cushions & 2 back cushions or bench seat & 2 back cushions
- Choose standard fills: Super soft, tahoe, medium, firm (poly fiber wrapped around a soya-based high density foam core)
- Down Topper (down, feather wrapped around a high density foam core)
- Premium fill: Feather Deluxe (down, feather envelope encased in commercial grade foam core)
- Ultra cell foam (high density foam designed for commercial and contract use)
- All furniture available with your choice of over 20 decorative nail options in varying sizes and colours. There is also the ability to omit studs from any piece
- Wood block feet available in multiple sizes and finishes. Chrome and brushed steel legs also available in multiple sizes
- Rawhide Leather and Fabric Furniture offers you a lifetime warranty on the construction and springs on your piece. To find out more about the best warranty in Canada, please visit our "Construction" page.