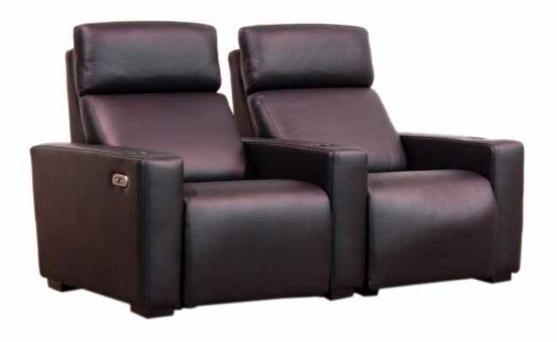

The Giuliana features a track arm, waterfall with a power headrest and power recliners. The brushed aluminum switch has a USB port. Shown in Lush Pebble. A full grain heavy weight protected leather.

All our leather and fabric furniture can be customized to the size & colour of your choice. Also available as a condo sofa, loveseat, chair or sectional of any size. Bench made by Rawhide Leather Furniture in Toronto, Canada.