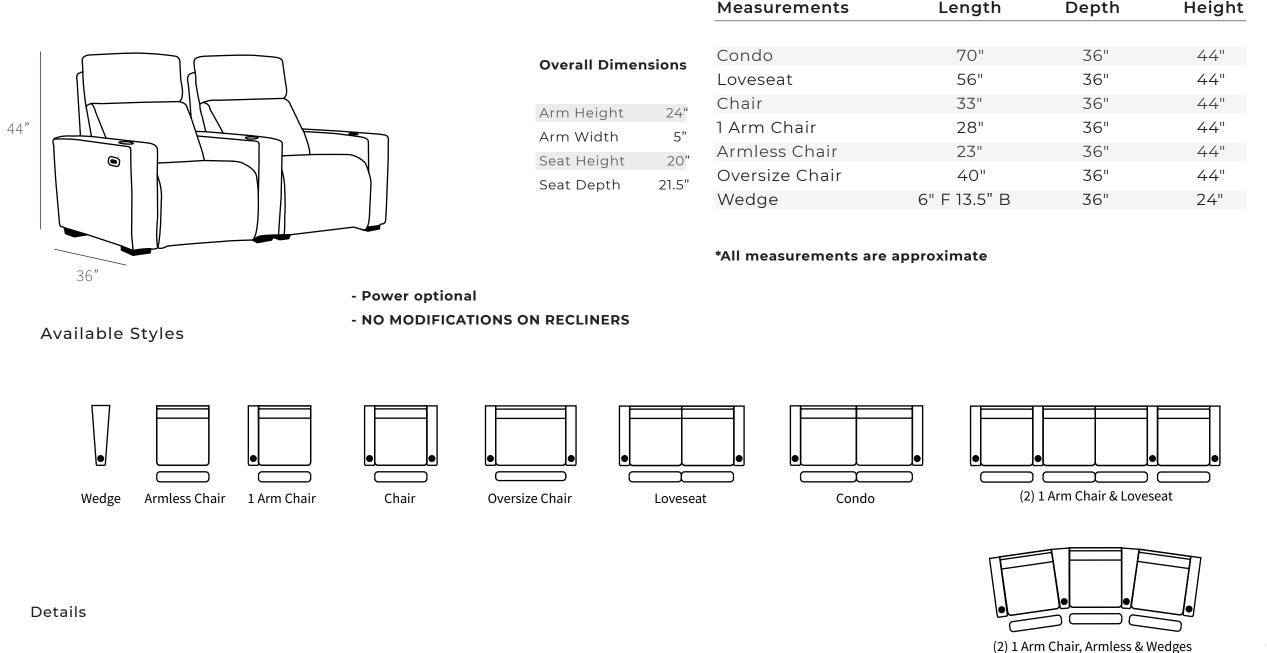

- Available in premium Italian top & full grain leathers or premium quality fabrics
- Handcrafted in Toronto, Canada by Rawhide
- Kiln-dried Canadian ethically sourced hardwood
- Eco-friendly construction
- Double-doweled frame
- Corner block joinery
- Commercial Grade wall away steel reclining mechanism made in North America, available in both manual and power. Power headrests available. Standard and oversize seats available
- Wall away recliners only require 3" of clearance from the wall.
- Standard depth. Available in 23 or 30 inch seat widths
- Ultra cell firm seats standard (high density foam designed for commercial and contract use) other options available
- All furniture available with your choice of over 20 decorative nail options in varying sizes and colours. There is also the ability to omit studs from any piece
- Wood block feet available in multiple sizes and finishes. Chrome and brushed steel legs also available in multiple sizes
- Rawhide Leather and Fabric Furniture offers you a lifetime warranty on the construction and springs on your piece. To find out more about the best warranty in Canada, please visit our "Construction" page.