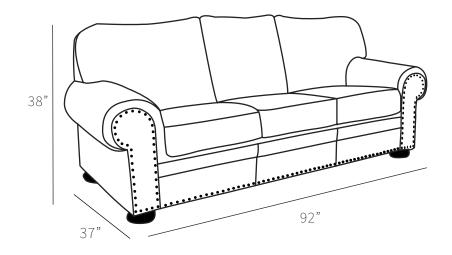

## **Overall Dimensions**

| Arm Height  | 24.5" |
|-------------|-------|
| Arm Width   | 11.5" |
| Seat Height | 20"   |
| Seat Depth  | 21"   |

| Measurements     | Length | Depth | Height |
|------------------|--------|-------|--------|
| Sofa (as Shown)  | 92"    | 37"   | 38"    |
| X-Long Sofa      | 115"   | 37"   | 38"    |
| Loveseat         | 70"    | 37"   | 38"    |
| Chair            | 48"    | 37"   | 38"    |
| Chair (Oversize) | 60"    | 37"   | 38"    |