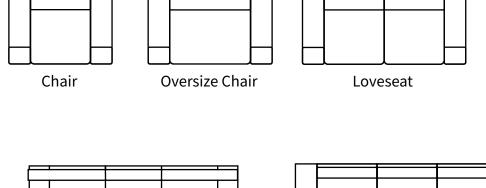

## **Overall Dimensions**

| Arm Height  | 24.5" |
|-------------|-------|
| Arm Width   | 11.5" |
| Seat Height | 20"   |
| Seat Depth  | 21"   |

| Measurements     | Length | Depth | Height |
|------------------|--------|-------|--------|
| Sofa (as Shown)  | 92"    | 37"   | 38"    |
| X-Long Sofa      | 115"   | 37"   | 38"    |
| Loveseat         | 70"    | 37"   | 38"    |
| Chair            | 48"    | 37"   | 38"    |
| Chair (Oversize) | 60"    | 37"   | 38"    |

## **Available Styles**

\*All measurements are approximate

Condo & Chaise

Sofa & Ottoman