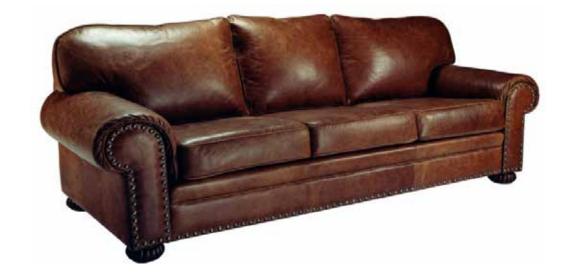

## DURANGO Sofa

Want to bring this upscale northern retreat to your family room? Look no further than this model and it's rustic and traditional appointments that lend itself to the lodge style sofa.

All our leather and fabric furniture can be customized to the size & colour of your choice. Also available as a condo sofa, loveseat, chair or sectional of any size. Bench made by Rawhide Leather Furniture in Toronto, Canada.