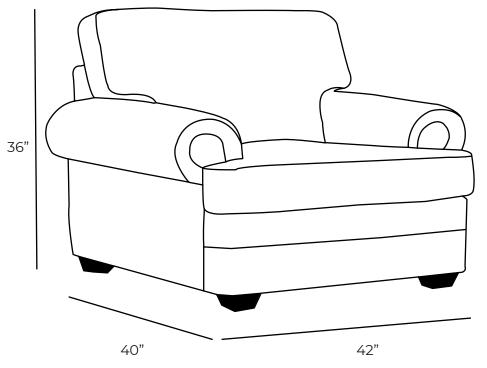

| Overall Dimensions |       | Measurements                      | Length | Depth | Height |
|--------------------|-------|-----------------------------------|--------|-------|--------|
| Arm Height         | 25.5" | Chair as Shown                    | 42"    | 40"   | 36"    |
| Arm Width          | 9.5"  | Chair (Oversize)                  | 54"    | 40"   | 36"    |
| Seat Height        | 20"   | *All measurements are approximate |        |       |        |
| Seat Depth         | 24"   |                                   |        |       |        |