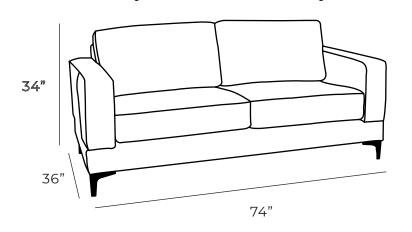

| Overall Dimen | sions |
|---------------|-------|
| Arm Height    | 26"   |
| Arm Width     | 7"    |
| Seat Height   | 19"   |
| Seat Depth    | 20"   |
|               |       |

| Measurements     | Length | Depth | Height |
|------------------|--------|-------|--------|
| Sofa             | 83"    | 36"   | 34"    |
| Loveseat         | 60"    | 36"   | 34"    |
| Condo (As Shown) | 74"    | 36"   | 34"    |
| Chair            | 37"    | 36"   | 34"    |
| Chair (Oversize) | 49"    | 36"   | 34"    |