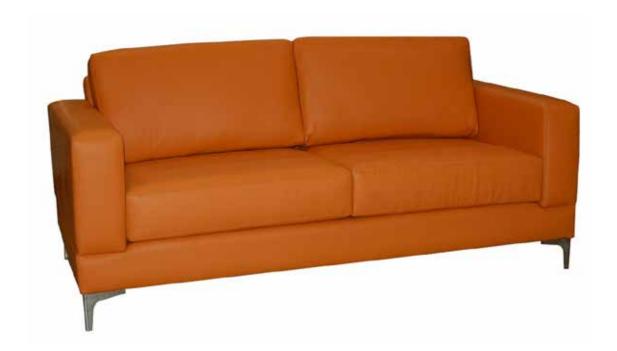

## COURTNEY

The Courtney is the perfect condo sofa. It's modern 2 over 2 cushions, steel legs and minimal footprint make it the perfect starter sofa and can move stylishly with you to your next space.

All our leather and fabric furniture can be customized to the size & colour of your choice. Also available as a condo sofa, loveseat, chair or sectional of any size. Bench made by Rawhide Leather Furniture in Toronto, Canada.

| Overall Dimen | sions |
|---------------|-------|
| Arm Height    | 26"   |
| Arm Width     | 7"    |
| Seat Height   | 19"   |
| Seat Depth    | 20"   |
|               |       |

| Measurements     | Length | Depth | Height |
|------------------|--------|-------|--------|
| Sofa             | 83"    | 36"   | 34"    |
| Loveseat         | 60"    | 36"   | 34"    |
| Condo (As Shown) | 74"    | 36"   | 34"    |
| Chair            | 37"    | 36"   | 34"    |
| Chair (Oversize) | 49"    | 36"   | 34"    |