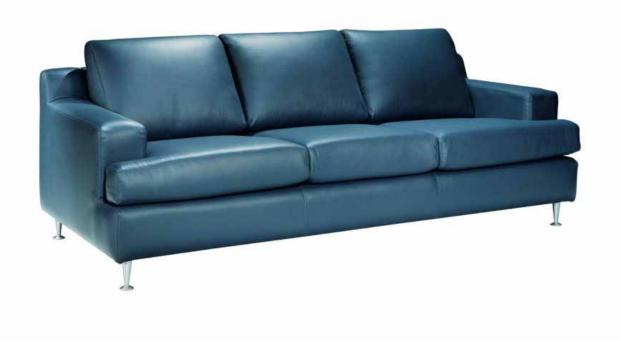

## CONCORD Sofa

This sofa embodies the notion of design medley. Lip style arms with straight back cushions and modern steel legs lends itself to tradition.

All our leather and fabric furniture can be customized to the size & colour of your choice. Also available as a condo sofa, loveseat, chair or sectional of any size. Bench made by Rawhide Leather Furniture in Toronto, Canada.