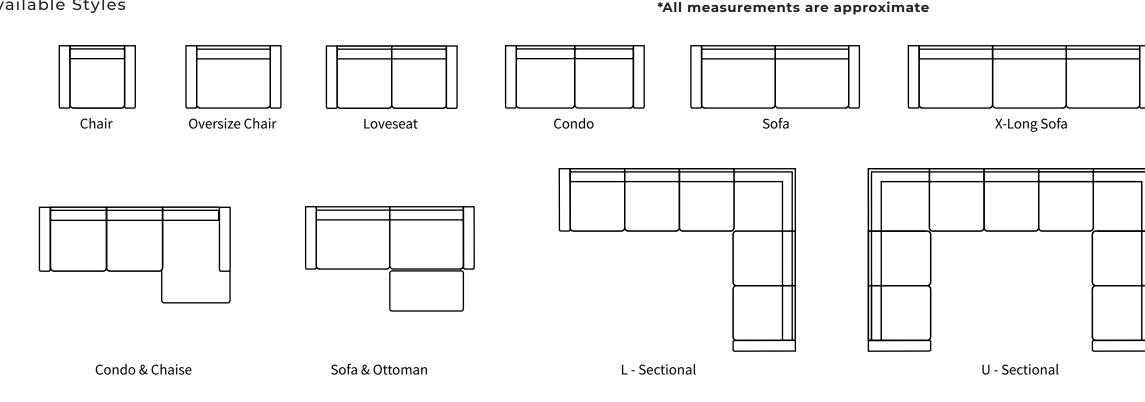

Available Styles

Details

Available in premium Italian top & full grain leathers or premium quality fabrics

- Handcrafted in Toronto, Canada by Rawhide
- Available in any depth and length
- Kiln-dried Canadian ethically sourced hardwood
- Eco-friendly construction
- Double-doweled frame
- Corner block joinery
- Evenly suspended steel springs
- All sofas available as 3 seat cushions & 3 back cushions or 2 seat cushions & 2 back cushions or bench seat & 2 back cushions
- Choose standard fills: Super soft, tahoe, medium, firm (poly fiber wrapped around a soya-based high density foam core)
- Down Topper (down, feather wrapped around a high density foam core)
- Premium fill: Feather Deluxe (down, feather envelope encased in commercial grade foam core)
- Ultra cell foam (high density foam designed for commercial and contract use)
- All furniture available with your choice of over 20 decorative nail options in varying sizes and colours. There is also the ability to omit studs from any piece
- Wood block feet available in multiple sizes and finishes. Chrome and brushed steel legs also available in multiple sizes
- Rawhide Leather and Fabric Furniture offers you a lifetime warranty on the construction and springs on your piece. To find out more about the best warranty in Canada, please visit our "Construction" page.