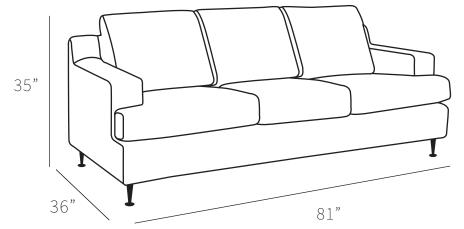

Arm Height

Arm Width

Seat Height

Seat Depth

Measurements Height Length Depth **Overall Dimensions** Sofa (as Shown) 81" 36" 35" 59" 36" 35" Loveseat 23" Condo 72" 36" 35" 6" 37" Chair 36" 35" 20" Chair (Oversize) 49" 36' 35" 20"