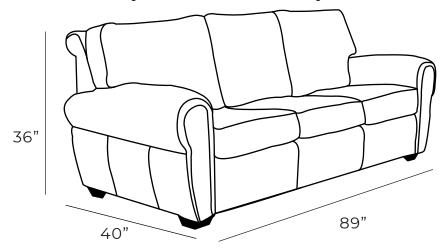

| Measurements     | Length | Depth | Height |
|------------------|--------|-------|--------|
| Sofa (as Shown)  | 89"    | 40"   | 36"    |
| Loveseat         | 64"    | 40"   | 36"    |
| Chair            | 44"    | 40"   | 36"    |
| Chair (Oversize) | 54"    | 40"   | 36"    |

## **Available Styles**

\*All measurements are approximate