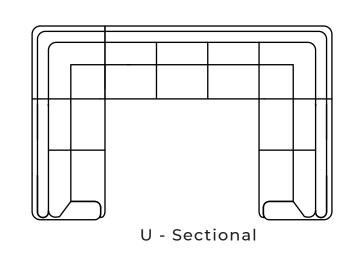

ze & colour of your choice. Also available as a condo sofa, loveseat, chair or sectional of any size. Bench made by Rawhide Leather Furniture in Toronto, Canada.



## **Overall Dimensions**

| Arm Height  | 24" |
|-------------|-----|
| Arm Width   | 5"  |
| Seat Height | 18" |
| Seat Depth  | 24" |

| Measurements     | Length | Depth | Height |
|------------------|--------|-------|--------|
|                  |        |       |        |
| Sofa (as Shown)  | 84"    | 42"   | 36"    |
| X-Long Sofa      | 100"   | 42"   | 36"    |
| Loveseat         | 57"    | 42"   | 36"    |
| Condo            | 70"    | 42"   | 36"    |
| Chair            | 33"    | 42"   | 36"    |
| Chair (Oversize) | 45"    | 42"   | 36"    |

## Available Styles











\*All measurements are approximate









## Details

- Available in premium Italian top & full grain leathers or premium quality fabrics
- Handcrafted in Toronto, Canada by Rawhide
- Available in any depth and length
- Kiln-dried Canadian ethically sourced hardwood
- Eco-friendly construction
- Double-doweled frame
- Corner block joinery
- Evenly suspended steel springs
- All sofas available as 3 seat cushions & 3 back cushions or 2 seat cushions & 2 back cushions or bench seat & 2 back cushions
- Choose standard fills: Super soft, tahoe, medium, firm (poly fiber wrapped around a soya-based high density foam core)
- Down Topper (down, feather wrapped around a high density foam core)
- Premium fill: Feather Deluxe (down, feather envelope encased in commercial grade foam core)
- Ultra cell foam (high density foam designed for com