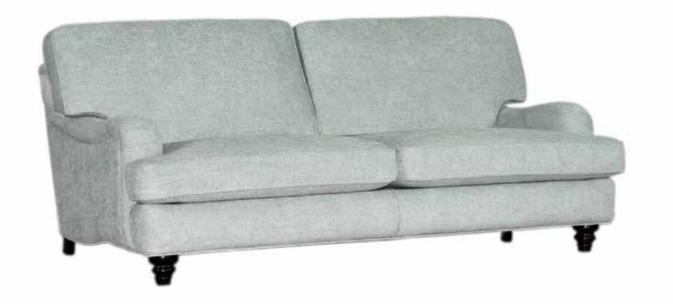

## CANTERBURY

Sofa

This neo classical provincial style sofa has returned to the contemporary category with the emergence with rustic modern design.

All our leather and fabric furniture can be customized to the size & colour of your choice. Also available as a condo sofa, loveseat, chair or sectional of any size. Bench made by Rawhide Leather Furniture in Toronto, Canada.

## Details

- Available in premium Italian top & full grain leathers or premium quality fabrics
- Handcrafted in Toronto, Canada by Rawhide
- Available in any depth and length
- Kiln-dried Canadian ethically sourced hardwood
- Eco-friendly construction
- Double-doweled frame
- Corner block joinery
- Evenly suspended steel springs
- All sofas available as 3 seat cushions & 3 back cushions or 2 seat cushions & 2 back cushions or bench seat & 2 back cushions
- Choose standard fills: Super soft, tahoe, medium, firm (poly fiber wrapped around a soya-based high density foam core)
- Down Topper (down, feather wrapped around a high density foam core)
- Premium fill: Feather Deluxe (down, feather envelope encased in commercial grade foam core)
- Ultra cell foam (high density foam designed for commercial and contract use)
- All furniture available with your choice of over 20 decorative nail options in varying sizes and colours. There is also the ability to omit studs from any piece
- Wood block feet available in multiple sizes and finishes. Chrome and brushed steel legs also available in multiple sizes
- Rawhide Leather and Fabric Furniture offers you a lifetime warranty on the construction and springs on your piece. To find out more about the best warranty in Canada, please visit our "Construction" page.