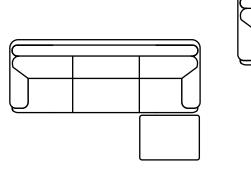

e size & colour of your choice. Also available as a condo sofa, loveseat, chair or sectional of any size. Bench made by Rawhide Leather Furniture in Toronto, Canada.



## **Overall Dimensions**

| Arm Height  | 24" |
|-------------|-----|
| Arm Width   | 5"  |
| Seat Height | 18" |
| Seat Depth  | 24" |

| Measurements     | Length | Depth | Height |
|------------------|--------|-------|--------|
|                  |        |       |        |
| Sofa (as Shown)  | 84"    | 42"   | 36"    |
| X-Long Sofa      | 100"   | 42"   | 36"    |
| Loveseat         | 57"    | 42"   | 36"    |
| Condo            | 70"    | 42"   | 36"    |
| Chair            | 33"    | 42"   | 36"    |
| Chair (Oversize) | 45"    | 42"   | 36"    |

## Available Styles











\*All measurements are approximate









## Details

- Available in premium Italian top & full grain leathers or premium quality fabrics
- Handcrafted in Toronto, Canada by Rawhide
- Available in any depth and length
- Kiln-dried Canadian ethically sourced hardwood
- Eco-friendly construction
- Double-doweled frame
- Corner block joinery
- Evenly suspended steel springs
- All sofas available as 3 seat cushions & 3 back cushions or 2 seat cushions & 2 back cushions or bench seat & 2 back cushions
- Choose standard fills: Super soft, tahoe, medium, firm (poly fiber wrapped around a soya-based high density foam core)
- Down Topper (down, feather wrapped around a high density foam core)
- Premium fill: Feather Deluxe (down, feather envelope encased in commercial grade foam core)
- Ultra cell foam (high density foam designed for