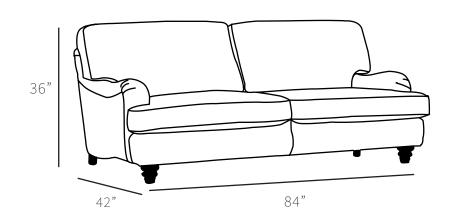

## **Overall Dimensions**

| Arm Height  | 24" |
|-------------|-----|
| Arm Width   | 5"  |
| Seat Height | 18" |
| Seat Depth  | 24" |

| Measurements     | Length | Depth | Height |
|------------------|--------|-------|--------|
|                  |        |       |        |
| Sofa (as Shown)  | 84"    | 42"   | 36"    |
| X-Long Sofa      | 100"   | 42"   | 36"    |
| Loveseat         | 57"    | 42"   | 36"    |
| Condo            | 70"    | 42"   | 36"    |
| Chair            | 33"    | 42"   | 36"    |
| Chair (Oversize) | 45"    | 42"   | 36"    |

## Available Styles

\*All measurements are approximate