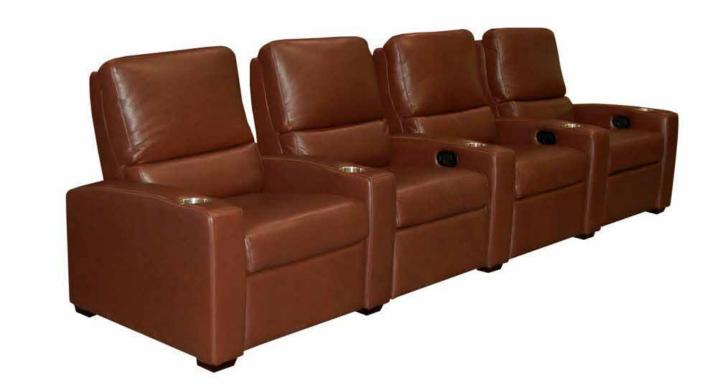

## BRENDA Theatre Seat

All our leather and fabric furniture can be customized to the size & colour of your choice. Also available as a condo sofa, loveseat, chair or sectional of any size. Bench made by Rawhide Leather Furniture in Toronto, Canada.

## Details

- Available in premium Italian top & full grain leathers or premium quality fabrics
- Handcrafted in Toronto, Canada by Rawhide
- Kiln-dried Canadian ethically sourced hardwood
- Eco-friendly construction
- Double-doweled frame
- Corner block joinery
- Commercial Grade wall away steel reclining mechanism made in North America, available in both manual and power. Power headrests available. Standard and oversize seats available
- Wall away recliners only require 3" of clearance from the wall.
- Standard depth. Available in 23 or 30 inch seat widths
- Ultra cell firm seats standard (high density foam designed for commercial and contract use) other options available
- All furniture available with your choice of over 20 decorative nail options in varying sizes and colours. There is also the ability to omit studs from any piece
- Wood block feet available in multiple sizes and finishes. Chrome and brushed steel legs also available in multiple sizes
- Rawhide Leather and Fabric Furniture offers you a lifetime warranty on the construction and springs on your piece. To find out more about the best warranty in Canada, please visit our "Construction" page.