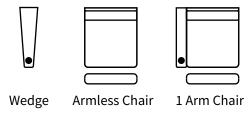

## **Overall Dimensions**

| Arm Height  | 23"  |
|-------------|------|
| Arm Width   | 5.5" |
| Seat Height | 19"  |
| Seat Depth  | 21"  |

| Measurements   | Length       | Depth | Height |
|----------------|--------------|-------|--------|
|                |              |       |        |
| Condo          | 71"          | 36"   | 39"    |
| Loveseat       | 58"          | 36"   | 39"    |
| Chair          | 35"          | 36"   | 39"    |
| 1 Arm Chair    | 29"          | 36"   | 39"    |
| Armless Chair  | 24"          | 36"   | 39"    |
| Oversize Chair | 41"          | 36"   | 39"    |
| Wedge          | 6"F - 13.5"B | 36"   | 23"    |

## Available Styles

- Power optional
- NO MODIFICATIONS ON RECLINERS

(2) 1 Arm Chair, Armless & Wedges