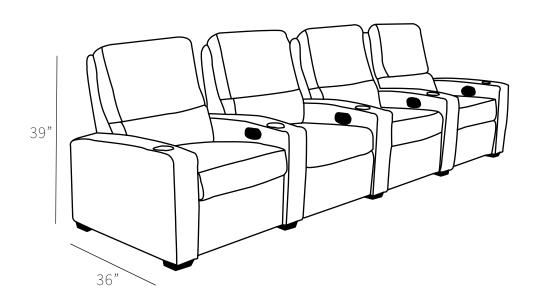

## **Overall Dimensions**

| Arm Height  | 23"  |
|-------------|------|
| Arm Width   | 5.5" |
| Seat Height | 19"  |
| Seat Depth  | 21"  |

| Measurements   | Length       | Depth | Height |
|----------------|--------------|-------|--------|
|                |              |       |        |
| Condo          | 71"          | 36"   | 39"    |
| Loveseat       | 58"          | 36"   | 39"    |
| Chair          | 35"          | 36"   | 39"    |
| 1 Arm Chair    | 29"          | 36"   | 39"    |
| Armless Chair  | 24"          | 36"   | 39"    |
| Oversize Chair | 41"          | 36"   | 39"    |
| Wedge          | 6"F - 13.5"B | 36"   | 23"    |

\*All measurements are approximate