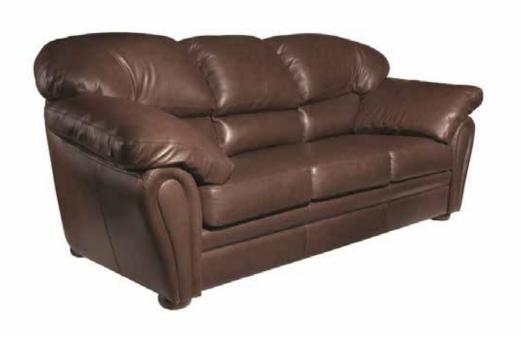

The Boca is the epitome of luxurious comfort with plush oversized cushions and arm pillows.

All our leather and fabric furniture can be customized to the size & colour of your choice. Also available as a condo sofa, loveseat, chair or sectional of any size. Bench made by Rawhide Leather Furniture in Toronto, Canada.