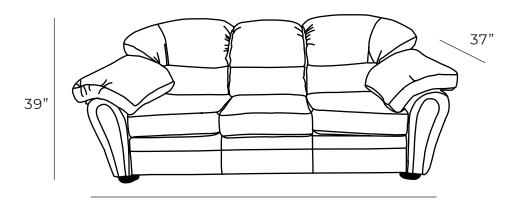

|     | Measurements     | Length | Depth | Height |
|-----|------------------|--------|-------|--------|
|     |                  |        |       |        |
| ons | Sofa (as Shown)  | 93"    | 37"   | 39"    |
|     | Loveseat         | 70"    | 37"   | 39"    |
| 28" | Condo            | 85"    | 37"   | 39"    |
| 12" | Chair            | 47"    | 37"   | 39"    |
| 20" | Chair (Oversize) | 59"    | 37"   | 39"    |
| 22" |                  |        |       |        |