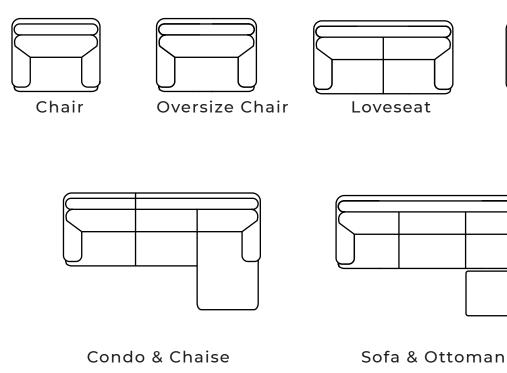

Available Styles

93"

Condo

Sofa

\*All measurements are approximate

X-Long Sofa

Details

Available in premium Italian top & full grain leathers or premium quality fabrics