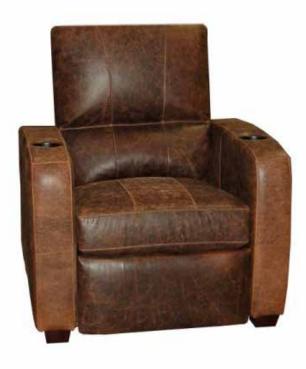

All our leather and fabric furniture can be customized to the size & colour of your choice. Also available as a condo sofa, loveseat, chair or sectional of any size. Bench made by Rawhide Leather Furniture in Toronto, Canada.

Details

- Available in premium Italian top & full grain leathers or premium quality fabrics
- Handcrafted in Toronto, Canada by Rawhide

(2) 1 Arm Chair, Armless & Wedges

- Kiln-dried Canadian ethically sourced hardwood
- Eco-friendly construction
- Double-doweled frame
- Corner block joinery
- Commercial Grade wall away steel reclining mechanism made in North America, available in both manual and power. Power headrests available. Standard and oversize seats available
- Wall away recliners only require 3" of clearance from the wall.
- Standard depth. Available in 23 or 30 inch seat widths
- Ultra cell firm seats standard (high density foam designed for commercial and contract use) other options available
- All furniture available with your choice of over 20 decorative nail options in varying sizes and colours. There is also the ability to omit studs from any piece
- Wood block feet available in multiple sizes and finishes. Chrome and brushed steel legs also available in multiple sizes
- Rawhide Leather and Fabric Furniture offers you a lifetime warranty on the construction and springs on your piece. To find out more about the best warranty in Canada, please visit our "Construction" page.