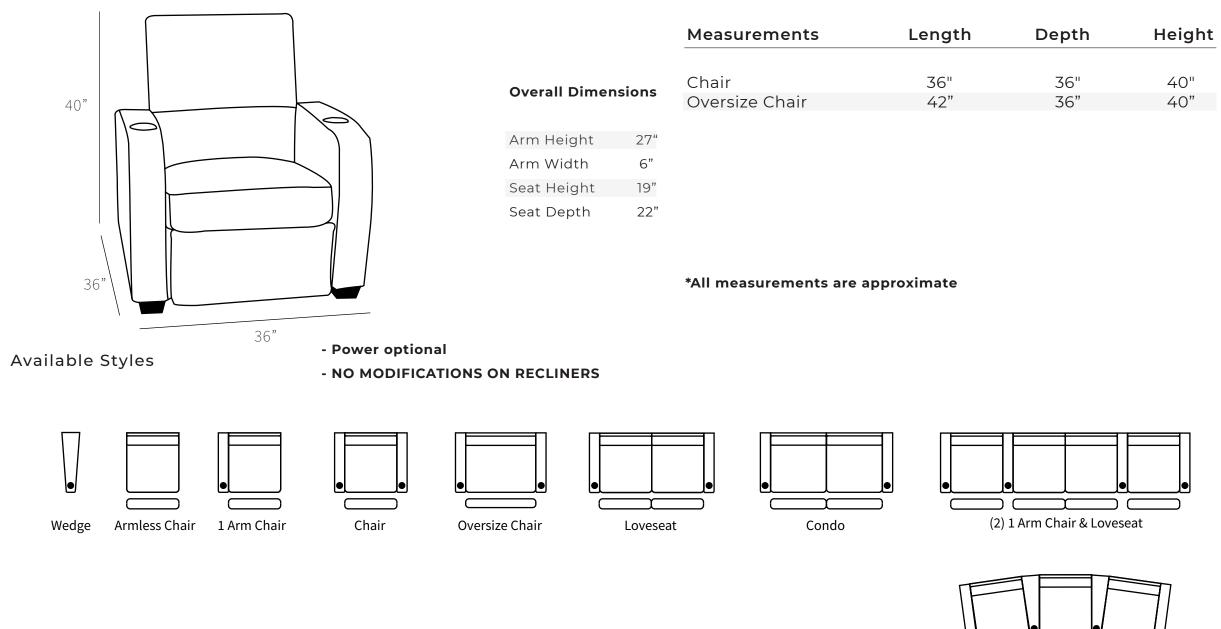

Details

- Available in premium Italian top & full grain leathers or premium quality fabrics
- Handcrafted in Toronto, Canada by Rawhide

(2) 1 Arm Chair, Armless & Wedges

- Kiln-dried Canadian ethically sourced hardwood
- Eco-friendly construction
- Double-doweled frame
- Corner block joinery
- Commercial Grade wall away steel reclining mechanism made in North America, available in both manual and power. Power headrests available. Standard and oversize seats available
- Wall away recliners only require 3" of clearance from the wall.
- Standard depth. Available in 23 or 30 inch seat widths
- Ultra cell firm seats standard (high density foam designed for commercial and contract use) other options available
- All furniture available with your choice of over 20 decorative nail options in varying sizes and colours. There is also the ability to omit studs from any piece
- Wood block feet available in multiple sizes and finishes. Chrome and brushed steel legs also available in multiple sizes
- Rawhide Leather and Fabric Furniture offers you a lifetime warranty on the construction and springs on your piece. To find out more about the best warranty in Canada, please visit our "Construction" page.