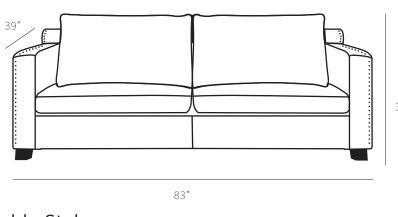

| Measurements     | Length | Depth | Height |
|------------------|--------|-------|--------|
|                  |        |       |        |
| Sofa (as Shown)  | 83"    | 39"   | 36"    |
| X-Long Sofa      | 104"   | 39"   | 36"    |
| Loveseat         | 60"    | 39"   | 36"    |
| Condo            | 74"    | 39"   | 36"    |
| Chair            | 37"    | 39"   | 36"    |
| Chair (Oversize) | 49"    | 39"   | 36"    |