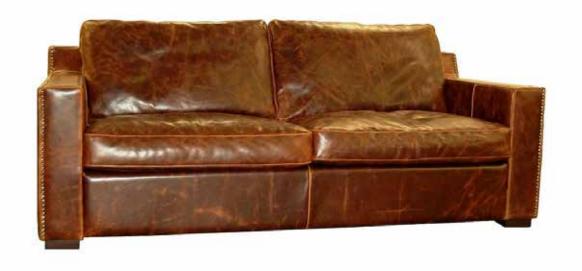

## Sofa

The Bedford sofa is a deep and comfortable. Down feather seats and backs makes this an easy living two seat sofa. Individually hand applied decorative nails, track arms, block legs and featuring an Italian distressed waxed pull up leather.

All our leather and fabric furniture can be customized to the size & colour of your choice. Also available as a condo sofa, loveseat, chair or sectional of any size. Bench made by Rawhide Leather Furniture in Toronto, Canada.