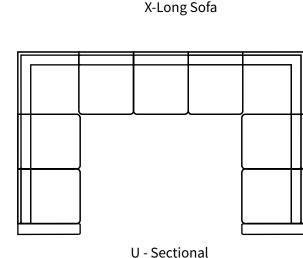

| Measurements     | Length | Depth | Height |
|------------------|--------|-------|--------|
|                  |        |       |        |
| Sofa (as Shown)  | 83"    | 39"   | 36"    |
| X-Long Sofa      | 104"   | 39"   | 36"    |
| Loveseat         | 60"    | 39"   | 36"    |
| Condo            | 74"    | 39"   | 36"    |
| Chair            | 37"    | 39"   | 36"    |
| Chair (Oversize) | 49"    | 39"   | 36"    |

## Available Styles

\*All measurements are approximate

Condo & Chaise

Sofa & Ottoman