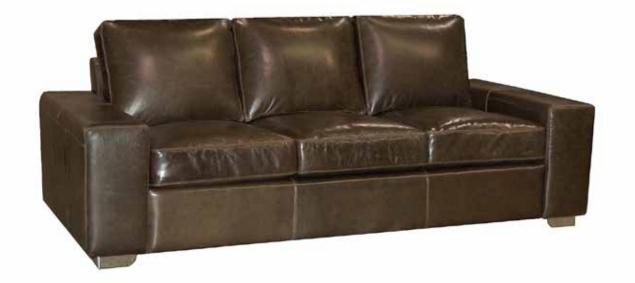

## BALLARD Sofa

This classic contemporary design provides the perfect paradox of chunky minimalism. A wide sofa arm that provides a classic modern decor.

All our leather and fabric furniture can be customized to the size & colour of your choice. Also available as a condo sofa, loveseat, chair or sectional of any size. Bench made by Rawhide Leather Furniture in Toronto, Canada.