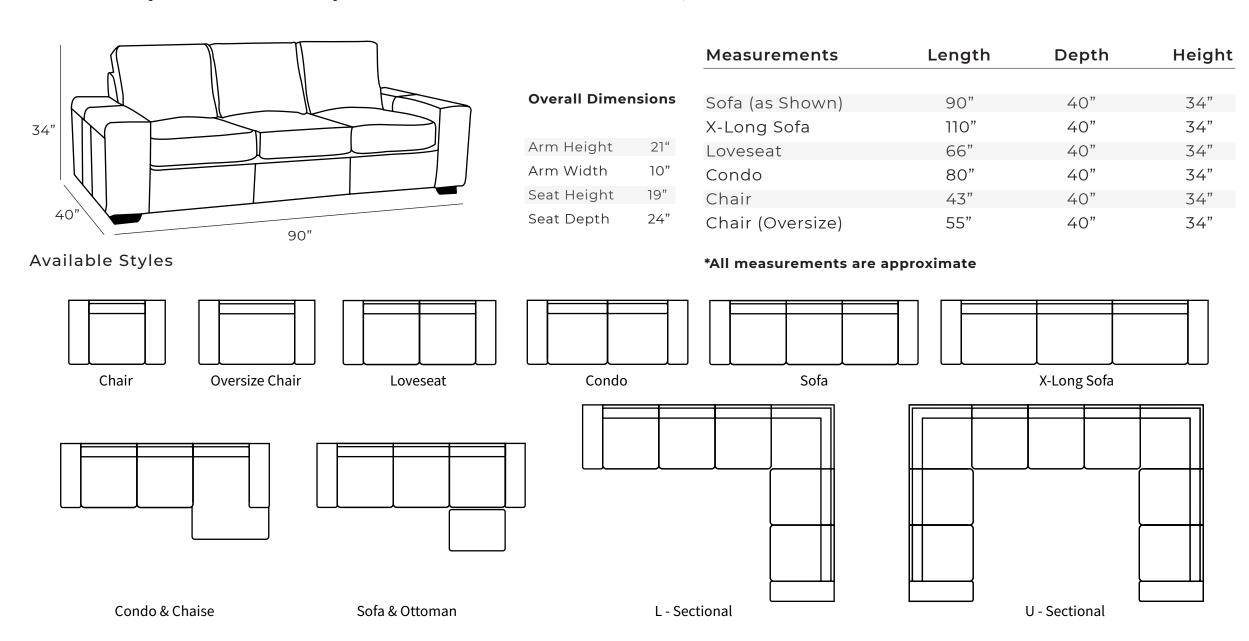

## BALLARD Sofa

This classic contemporary design provides the perfect paradox of chunky minimalism. A wide sofa arm that provides a classic modern decor.

All our leather and fabric furniture can be customized to the size & colour of your choice. Also available as a condo sofa, loveseat, chair or sectional of any size. Bench made by Rawhide Leather Furniture in Toronto, Canada.

## Details

- Available in premium Italian top & full grain leathers or premium quality fabrics
- Handcrafted in Toronto, Canada by Rawhide
- Available in any depth and length
- Kiln-dried Canadian ethically sourced hardwood
- Eco-friendly construction
- Double-doweled frame
- Corner block joinery
- Platinum drop in coil suspension, 9 coils per seat, hand stuffed for noise dampening
- All sofas available as 3 seat cushions & 3 back cushions or 2 seat cushions & 2 back cushions or bench seat & 2 back cushions
- Choose standard fills: Super soft, tahoe, medium, firm (poly fiber wrapped around a soya-based high density foam core)
- Down Topper (down, feather wrapped around a high density foam core)
- Premium fill: Feather Deluxe (down, feather envelope encased in commercial grade foam core)
- Ultra cell foam (high density foam designed for commercial and contract use)
- All furniture available with your choice of over 20 decorative nail options in varying sizes and colours. There is also the ability to omit studs from any piece
- Wood block feet available in multiple sizes and finishes. Chrome and brushed steel legs also available in multiple sizes
- Rawhide Leather and Fabric Furniture offers you a lifetime warranty on the construction and springs on your piece. To find out more about the best warranty in Canada, please visit our "Construction" page.