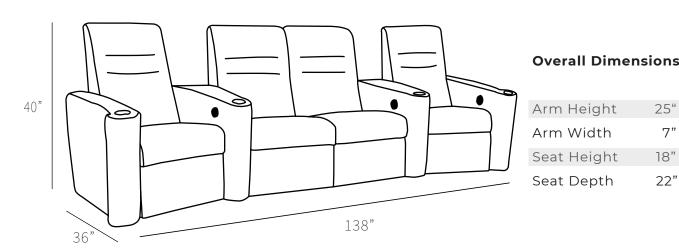

| Measurements    | Length       | Depth | Height |
|-----------------|--------------|-------|--------|
|                 |              |       |        |
| As Shown        | 138"         | 36"   | 40"    |
| Condo           | 74"          | 36"   | 40"    |
| Loveseat        | 60"          | 36"   | 40"    |
| Chair           | 37"          | 36"   | 40"    |
| 1 Arm Chair     | 30"          | 36"   | 40"    |
| , Armless Chair | 23"          | 36"   | 40"    |
| Oversize Chair  | 44"          | 36"   | 40"    |
| Wedge           | 6"F - 13.5"B | 36"   | 25"    |

\*All measurements are approximate

- Power optional