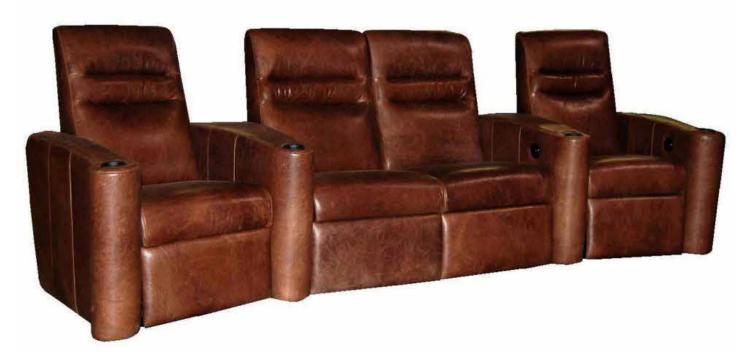

All our leather and fabric furniture can be customized to the size & colour of your choice. Also available as a condo sofa, loveseat, chair or sectional of any size. Bench made by Rawhide Leather Furniture in Toronto, Canada.