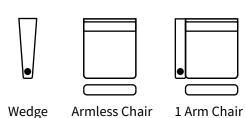

## Available Styles

- NO MODIFICATIONS ON RECLINERS

Chair

Details

- Available in premium Italian top & full grain leathers or premium quality fabrics
- Handcrafted in Toronto, Canada by Rawhide

(2) 1 Arm Chair, Armless & Wedges