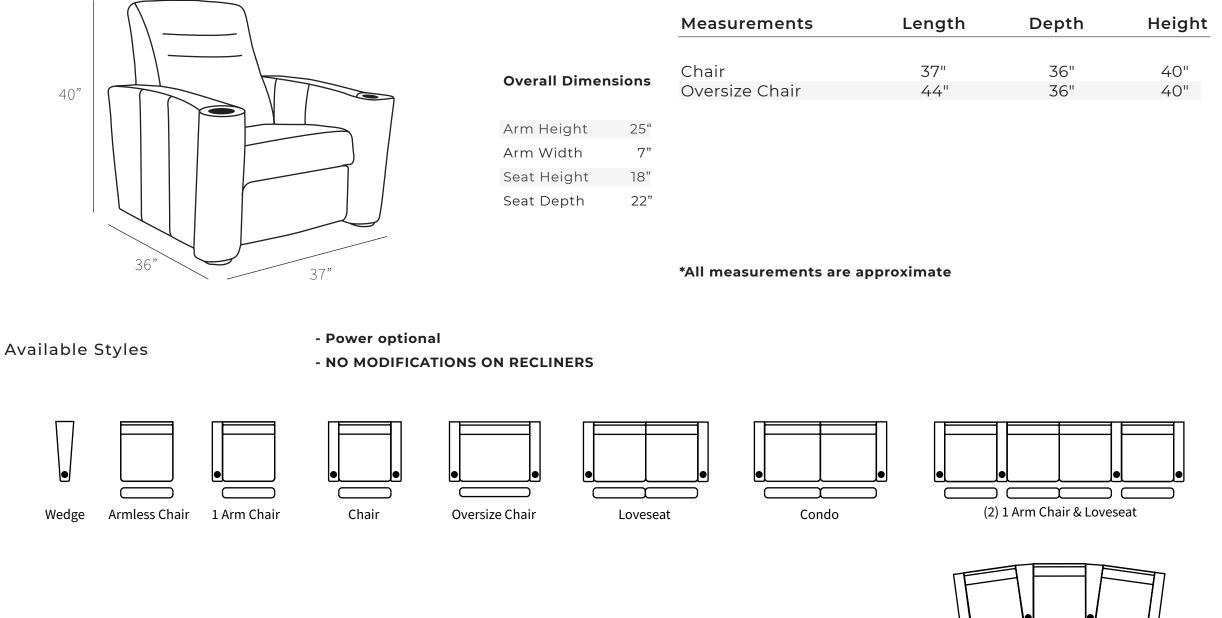

(2) 1 Arm Chair, Armless & Wedges

All our leather and fabric furniture can be customized to the size & colour of your choice. Also available as a condo sofa, loveseat, chair or sectional of any size. Bench made by Rawhide Leather Furniture in Toronto, Canada.

Details

- Available in premium Italian top & full grain leathers or premium quality fabrics
- Handcrafted in Toronto, Canada by Rawhide
- Kiln-dried Canadian ethically sourced hardwood
- Eco-friendly construction
- Double-doweled frame
- Corner block joinery
- Commercial Grade wall away steel reclining mechanism made in North America, available in both manual and power. Power headrests available. Standard and oversize seats available
- Wall away recliners only require 3" of clearance from the wall.
- Standard depth. Available in 23 or 30 inch seat widths
- Ultra cell firm seats standard (high density foam designed for commercial and contract use) other options available
- All furniture available with your choice of over 20 decorative nail options in varying sizes and colours. There is also the ability to omit studs from any piece
- Wood block feet available in multiple sizes and finishes. Chrome and brushed steel legs also available in multiple sizes
- Rawhide Leather and Fabric Furniture offers you a lifetime warranty on the construction and springs on your piece. To find out more about the best warranty in Canada, please visit our "Construction" page.