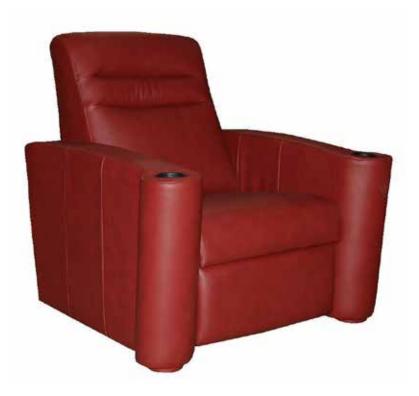

Details

- Available in premium Italian top & full grain leathers or premium quality fabrics
- Handcrafted in Toronto, Canada by Rawhide
- Kiln-dried Canadian ethically sourced hardwood
- Eco-friendly construction
- Double-doweled frame
- Corner block joinery
- Commercial Grade wall away steel reclining mechanism made in North America, available in both manual and power. Power headrests available. Standard and oversize seats available
- Wall away recliners only require 3" of clearance from the wall.
- Standard depth. Available in 23 or 30 inch seat widths
- Ultra cell firm seats standard (high density foam designed for commercial and contract use) other options available
- All furniture available with your choice of over 20 decorative nail options in varying sizes and colours. There is also the ability to omit studs from any piece
- Wood block feet available in multiple sizes and finishes. Chrome and brushed steel legs also available in multiple sizes
- Rawhide Leather and Fabric Furniture offers you a lifetime warranty on the construction and springs on your piece. To find out more about the best warranty in Canada, please visit our "Construction" page.