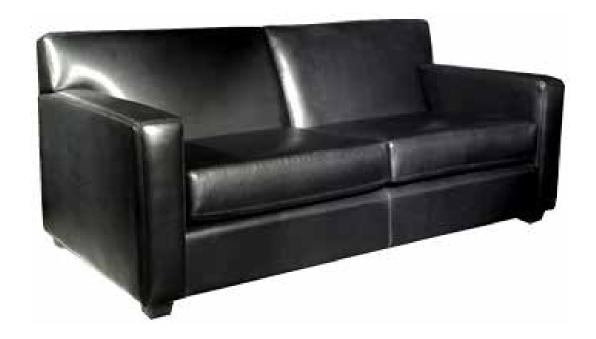

The Ava is a timeless design that features a tight back and track arms that is the perfect decor for any sitting room.

All our leather and fabric furniture can be customized to the size & colour of your choice. Also available as a condo sofa, loveseat, chair or sectional of any size. Bench made by Rawhide Leather Furniture in Toronto, Canada.