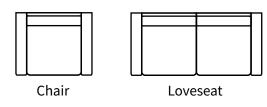

The Ava is a timeless design that features a tight back and track arms that is the perfect decor for any sitting room.

All our leather and fabric furniture can be customized to the size & colour of your choice. Also available as a condo sofa, loveseat, chair or sectional of any size. Bench made by Rawhide Leather Furniture in Toronto, Canada.

## Available Styles

\*All measurements are approximate