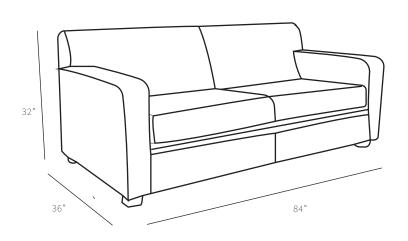

| Overall Dimen | sions |
|---------------|-------|
| Arm Height    | 25"   |
| Arm Width     | 7"    |
| Seat Height   | 18"   |
| Seat Depth    | 23"   |

| Measurements     | Length | Depth | Height |
|------------------|--------|-------|--------|
| Sofa             | 84"    | 34"   | 32"    |
| Loveseat         | 60"    | 34"   | 32"    |
| Condo (as Shown) | 74"    | 34"   | 32"    |
| Chair            | 35"    | 34"   | 32"    |

## Available Styles

\*All measurements are approximate