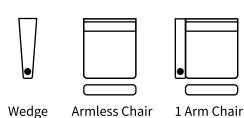

## Available Styles

- NO MODIFICATIONS ON RECLINERS

Loveseat

## Details

- Available in premium Italian top & full grain leathers or premium quality fabrics
- Handcrafted in Toronto, Canada by Rawhide

(2) 1 Arm Chair, Armless & Wedges

- Kiln-dried Canadian ethically sourced hardwood
- Eco-friendly construction
- Double-doweled frame
- Corner block joinery
- Commercial Grade wall away steel reclining mechanism made in North America, available in both manual and power. Power headrests available. Standard and oversize seats available
- Wall away recliners only require 3" of clearance from the wall.
- Standard depth. Available in 23 or 30 inch seat widths
- Ultra cell firm seats standard (high density foam designed for commercial and contract use) other options available
- All furniture available with your choice of over 20 decorative nail options in varying sizes and colours. There is also the ability to omit studs from any piece
- Wood block feet available in multiple sizes and finishes. Chrome and brushed steel legs also available in multiple sizes
- Rawhide Leather and Fabric Furniture offers you a lifetime warranty on the construction and springs on your piece. To find out more about the best warranty in Canada, please visit our "Construction" page.