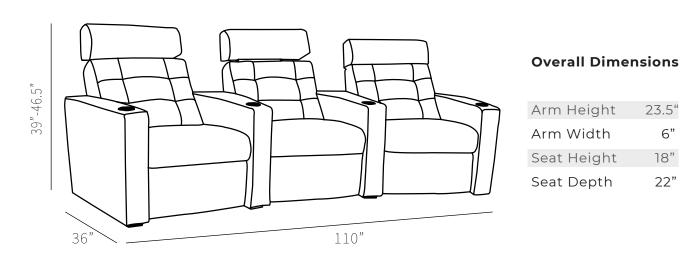

|                           | Measurements   | Length       | Depth | Height    |
|---------------------------|----------------|--------------|-------|-----------|
|                           |                |              |       |           |
| ions                      | As Shown       | 110"         | 36"   | 39"-46-5" |
|                           | Condo          | 72"          | 36"   | 39"-46-5" |
| 23.5"<br>6"<br>18"<br>22" | Loveseat       | 58"          | 36"   | 39"-46-5" |
|                           | Chair          | 35"          | 36"   | 39"-46-5" |
|                           | 1 Arm Chair    | 29"          | 36"   | 39"-46-5" |
|                           | Armless Chair  | 23"          | 36"   | 39"-46-5" |
|                           | Oversize Chair | 42"          | 36"   | 39"-46-5" |
|                           | Wedge          | 6"F - 13.5"B | 36"   | 23.5"     |

\*All measurements are approximate

- Power optional