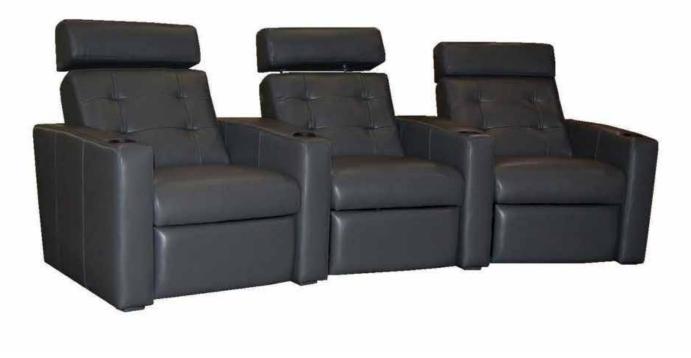

## **ARIEL HEADREST Theatre Seat**

All our leather and fabric furniture can be customized to the size & colour of your choice. Also available as a condo sofa, loveseat, chair or sectional of any size. Bench made by Rawhide Leather Furniture in Toronto, Canada.

|                           | Measurements   | Length       | Depth | Height    |
|---------------------------|----------------|--------------|-------|-----------|
|                           |                |              |       |           |
| ions                      | As Shown       | 110"         | 36"   | 39"-46-5" |
|                           | Condo          | 72"          | 36"   | 39"-46-5" |
| 23.5"<br>6"<br>18"<br>22" | Loveseat       | 58"          | 36"   | 39"-46-5" |
|                           | Chair          | 35"          | 36"   | 39"-46-5" |
|                           | 1 Arm Chair    | 29"          | 36"   | 39"-46-5" |
|                           | Armless Chair  | 23"          | 36"   | 39"-46-5" |
|                           | Oversize Chair | 42"          | 36"   | 39"-46-5" |
|                           | Wedge          | 6"F - 13.5"B | 36"   | 23.5"     |

\*All measurements are approximate

- Power optional