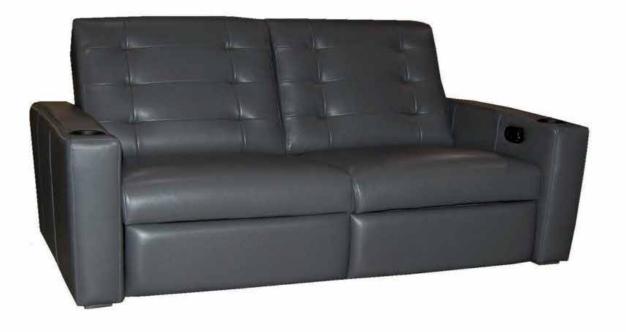

All our leather and fabric furniture can be customized to the size & colour of your choice. Also available as a condo sofa, loveseat, chair or sectional of any size. Bench made by Rawhide Leather Furniture in Toronto, Canada.

## - NO MODIFICATIONS ON RECLINERS

Chair

Details

- Available in premium Italian top & full grain leathers or premium quality fabrics
- Handcrafted in Toronto, Canada by Rawhide

(2) 1 Arm Chair, Armless & Wedges

- Kiln-dried Canadian ethically sourced hardwood
- Eco-friendly construction
- Double-doweled frame
- Corner block joinery
- Commercial Grade wall away steel reclining mechanism made in North America, available in both manual and power. Power headrests available. Standard and oversize seats available
- Wall away recliners only require 3" of clearance from the wall.
- Standard depth. Available in 23 or 30 inch seat widths
- Ultra cell firm seats standard (high density foam designed for commercial and contract use) other options available
- All furniture available with your choice of over 20 decorative nail options in varying sizes and colours. There is also the ability to omit studs from any piece
- Wood block feet available in multiple sizes and finishes. Chrome and brushed steel legs also available in multiple sizes
- Rawhide Leather and Fabric Furniture offers you a lifetime warranty on the construction and springs on your piece. To find out more about the best warranty in Canada, please visit our "Construction" page.