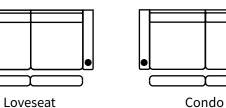

| Measurements              | Length     | Depth | Height     |
|---------------------------|------------|-------|------------|
|                           |            | 701   | 701        |
| Condo (As shown)<br>Chair | 72"<br>35" | 36"   | 39"<br>39" |
| Oversize Chair            | 42"        | 36"   | 39         |
|                           | 12         | 20    | 55         |