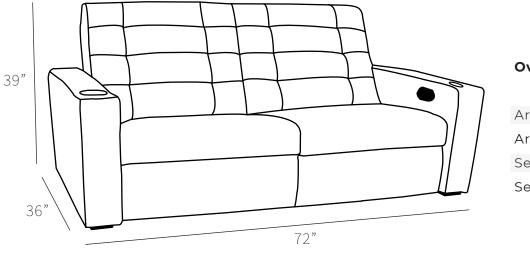

| Overall Dimensions |       |  |  |  |
|--------------------|-------|--|--|--|
| Arm Height         | 23.5" |  |  |  |
| Arm Width          | 6"    |  |  |  |
| Seat Height        | 18"   |  |  |  |
| Seat Depth         | 22"   |  |  |  |

| Measurements              | Length     | Depth | Height     |
|---------------------------|------------|-------|------------|
|                           |            | 701   | 701        |
| Condo (As shown)<br>Chair | 72"<br>35" | 36"   | 39"<br>39" |
| Oversize Chair            | 42"        | 36"   | 39         |
|                           | 12         | 20    | 55         |

\*All measurements are approximate

Available Styles

- Power optional