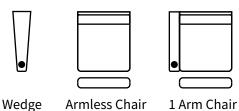

## - NO MODIFICATIONS ON RECLINERS

Chair

Details

- Available in premium Italian top & full grain leathers or premium quality fabrics
- Handcrafted in Toronto, Canada by Rawhide

(2) 1 Arm Chair, Armless & Wedges