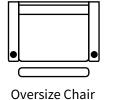

| Measurements              | Length     | Depth | Height     |
|---------------------------|------------|-------|------------|
|                           |            | 701   | 701        |
| Condo (As shown)<br>Chair | 72"<br>35" | 36"   | 39"<br>39" |
| Oversize Chair            | 42"        | 36"   | 39         |
|                           | 12         | 20    | 55         |