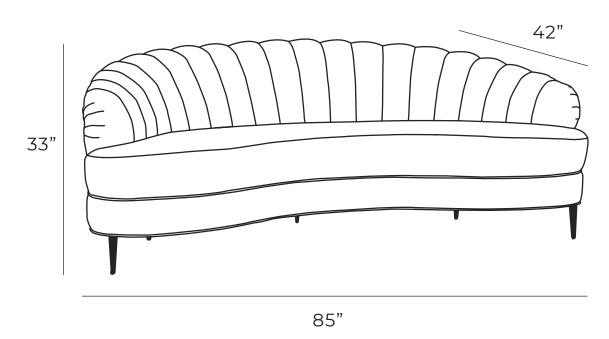

| Measurements    | Length | Depth | Height |
|-----------------|--------|-------|--------|
| Sofa (as Shown) | 85"    | 42"   | 33"    |
| Condo           | 76"    | 42"   | 33"    |

\*All measurements are approximate