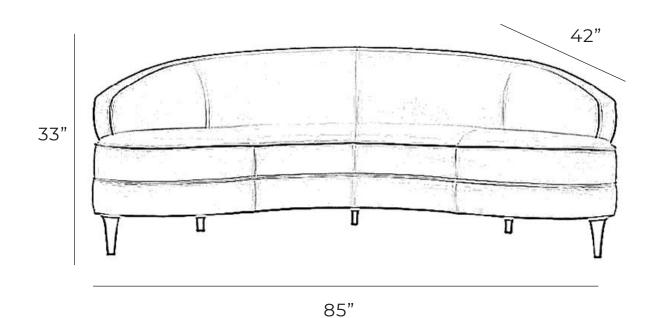

| Measurements    | Length | Depth | Height |
|-----------------|--------|-------|--------|
| Sofa (as Shown) | 85"    | 42"   | 33"    |
| Condo           | 76"    | 42"   | 33"    |

\*All measurements are approximate