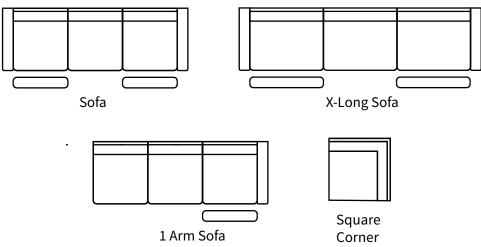

All our leather and fabric furniture can be customized to the size & colour of your choice. Also available as a condo sofa, loveseat, chair or sectional of any size. Bench made by Rawhide Leather Furniture in Toronto, Canada.

| Measurements       | Length | Depth | Height |
|--------------------|--------|-------|--------|
|                    |        |       |        |
| Sofa               | 81"    | 36"   | 44"    |
| Condo              | 70"    | 36"   | 44"    |
| Loveseat           | 56"    | 36"   | 44"    |
| Chair              | 33"    | 36"   | 44"    |
| Oversize Chair     | 40"    | 36"   | 44"    |
| 1 Arm Sofa LHF/RHF | 74"    | 36"   | 44"    |
| Square Corner      | 36"    | 36"   | 44"    |