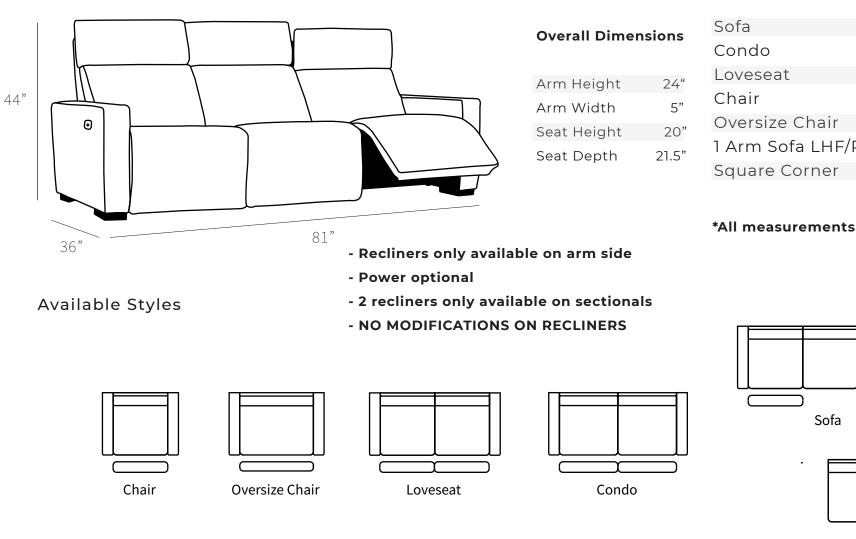

| Measurements       | Length | Depth | Height |
|--------------------|--------|-------|--------|
|                    |        |       |        |
| Sofa               | 81"    | 36"   | 44"    |
| Condo              | 70"    | 36"   | 44"    |
| Loveseat           | 56"    | 36"   | 44"    |
| Chair              | 33"    | 36"   | 44"    |
| Oversize Chair     | 40"    | 36"   | 44"    |
| 1 Arm Sofa LHF/RHF | 74"    | 36"   | 44"    |
| Square Corner      | 36"    | 36"   | 44"    |

## \*All measurements are approximate

## Details

- Available in premium Italian top & full grain leathers or premium quality fabrics
- Handcrafted in Toronto, Canada by Rawhide
- Kiln-dried Canadian ethically sourced hardwood
- Eco-friendly construction
- Double-doweled frame
- Corner block joinery
- Commercial Grade wall away steel reclining mechanism made in North America, available in both manual and power. Power headrests available. Standard and oversize seats available
- Wall away recliners only require 3" of clearance from the wall.
- Standard depth. Available in 23 or 30 inch seat widths
- Ultra cell firm seats standard (high density foam designed for commercial and contract use) other options available
- All furniture available with your choice of over 20 decorative nail options in varying sizes and colours. There is also the ability to omit studs from any piece
- Wood block feet available in multiple sizes and finishes. Chrome and brushed steel legs also available in multiple sizes
- Rawhide Leather and Fabric Furniture offers you a lifetime warranty on the construction and springs on your piece. To find out more about the best warranty in Canada, please visit our "Construction" page.