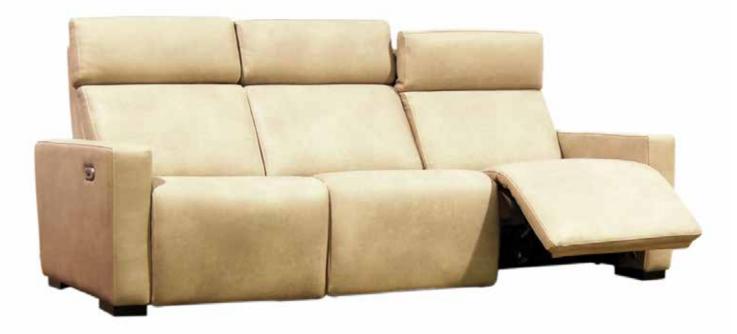

## GIULIANA **Recliner Sofa**

The Giuliana features a track arm, waterfall with a power headrest and power recliners. The brushed aluminum switch has a USB port. Shown in Lush Pebble. A full grain heavy weight protected leather.