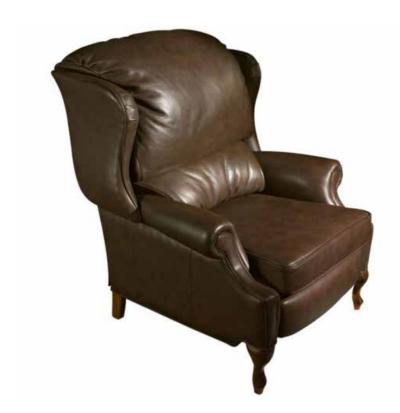

## WING BACK Push Back Recliner Chair

All our leather and fabric furniture can be customized to the size & colour of your choice. Also available as a condo sofa, loveseat, chair or sectional of any size. Bench made by Rawhide Leather Furniture in Toronto, Canada.

## Details

- Available in premium Italian top & full grain leathers or premium quality fabrics
- Handcrafted in Toronto, Canada by Rawhide
- Kiln-dried Canadian ethically sourced hardwood
- Eco-friendly construction
- Double-doweled frame
- Corner block joinery
- Commercial Grade wall away steel reclining mechanism made in North America, available in both manual and power. Power headrests available. Standard and oversize seats available
- Standard depth. Standard seat width.
- Ultra cell firm seats standard (high density foam designed for commercial and contract use) other options available
- All furniture available with your choice of over 20 decorative nail options in varying sizes and colours. There is also the ability to omit studs from any piece
- Wood block feet available in multiple sizes and finishes. Chrome and brushed steel legs also available in multiple sizes
- Rawhide Leather and Fabric Furniture offers you a lifetime warranty on the construction and springs on your piece. To find out more about the best warranty in Canada, please visit our "Construction" page.