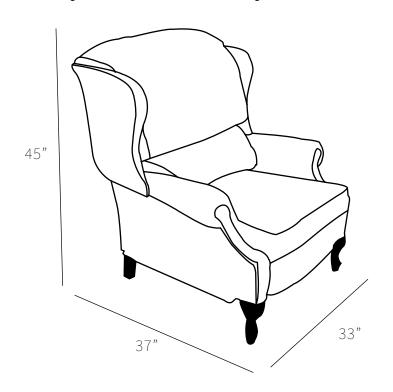

|                    |       | Measurements | Length | Depth | Height |
|--------------------|-------|--------------|--------|-------|--------|
| Overall Dimensions |       | Chair        | 33"    | 37"   | 45"    |
| Arm Height         | 26"   |              |        |       |        |
| Arm Width          | 5.5"  |              |        |       |        |
| Seat Height        | 20.5" |              |        |       |        |
| Seat Depth         | 19"   |              |        |       |        |

\*All measurements are approximate