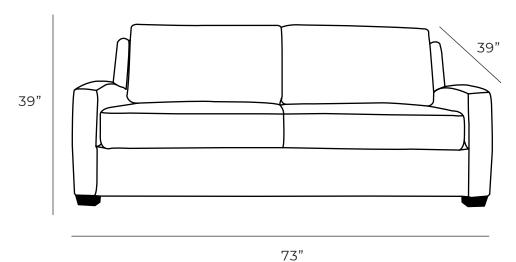

## **Overall Dimensions**

| Arm Height  | 23"  |
|-------------|------|
| Arm Width   | 4.5" |
| Seat Height | 19"  |
| Seat Depth  | 20"  |

| Measurements         | Length | Depth     | Height |
|----------------------|--------|-----------|--------|
|                      |        |           |        |
| Single Bed           | 45"    | 39" - 85" | 39"    |
| Double Bed           | 66"    | 39" - 85" | 39"    |
| Queen Bed (as Shown) | 73"    | 39" - 85" | 39"    |
| King Bed             | 89"    | 39" - 85" | 39"    |

## \*All measurements are approximate