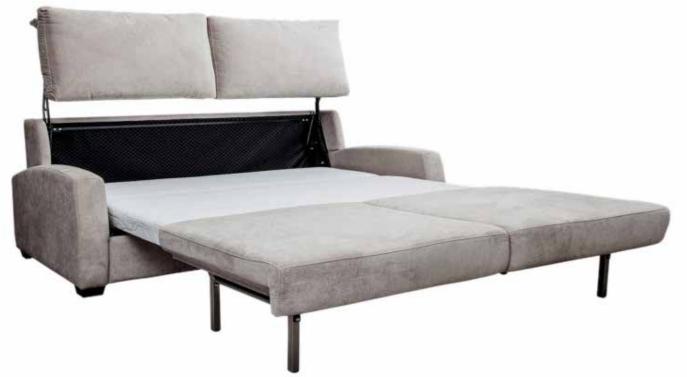

## **Overall Dimensions**

| Arm Height  | 23"  |
|-------------|------|
| Arm Width   | 4.5" |
| Seat Height | 19"  |
| Seat Depth  | 20"  |

| Measurements         | Length | Depth     | Height |
|----------------------|--------|-----------|--------|
|                      |        |           |        |
| Single Bed           | 45"    | 39" - 85" | 39"    |
| Double Bed           | 66"    | 39" - 85" | 39"    |
| Queen Bed (as Shown) | 73"    | 39" - 85" | 39"    |
| King Bed             | 89"    | 39" - 85" | 39"    |

## **Available Styles**

Single Bed Double Bed Q

King Bed