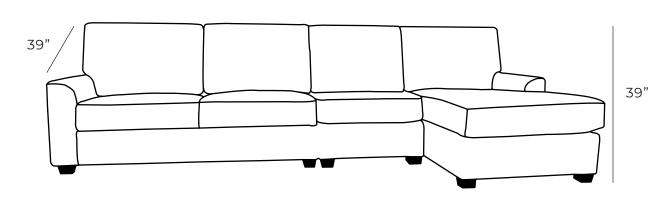

## **Overall Dimensions**

| Arm Height  | 23" |
|-------------|-----|
| Arm Width   | 8"  |
| Seat Height | 19" |
| Seat Depth  | 20" |