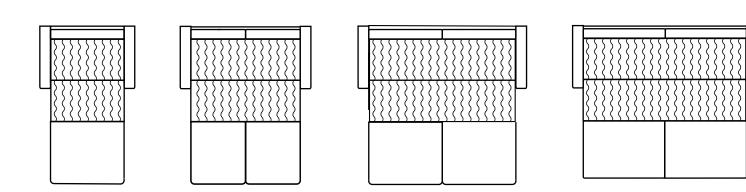

## Available Styles

Single Bed Double Bed

King Bed

| Measurements         | Length | Depth     | Height |
|----------------------|--------|-----------|--------|
|                      |        |           |        |
| Single Bed           | 52"    | 39" - 85" | 39"    |
| Double Bed           | 73"    | 39" - 85" | 39"    |
| Queen Bed (as Shown) | 78"    | 39" - 85" | 39"    |
| King Bed             | 96"    | 39" - 85" | 39"    |