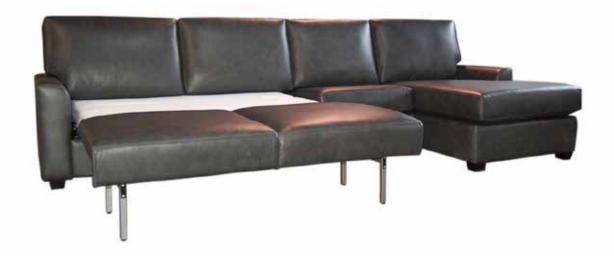

| Measurements         | Length | Depth     | Height |
|----------------------|--------|-----------|--------|
|                      |        |           |        |
| Single Bed           | 52"    | 39" - 85" | 39"    |
| Double Bed           | 73"    | 39" - 85" | 39"    |
| Queen Bed (as Shown) | 78"    | 39" - 85" | 39"    |
| King Bed             | 96"    | 39" - 85" | 39"    |

\*All measurements are approximate