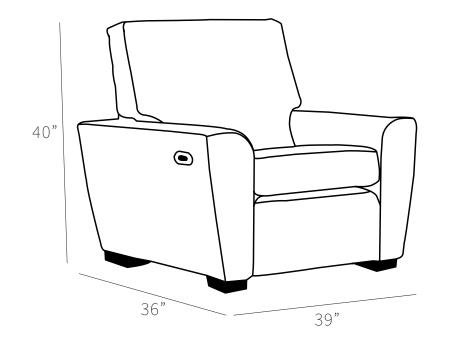

|                    |     | Measurements     | Length | Depth | Height |
|--------------------|-----|------------------|--------|-------|--------|
| Overall Dimensions |     | Chair            | 39"    | 36"   | 40"    |
|                    |     | Chair (Oversize) | 46"    | 36"   | 40"    |
| Arma Llaight       | 27" |                  |        |       |        |
| Arm Height         | 23" |                  |        |       |        |
| Arm Width          | 8"  |                  |        |       |        |
| Seat Height        | 19" |                  |        |       |        |
| Seat Depth         | 20" |                  |        |       |        |

\*All measurements are approximate

- Recliners only available on arm side

- Power optional

- 2 recliners only available on sectionals
- NO MODIFICATIONS ON RECLINERS