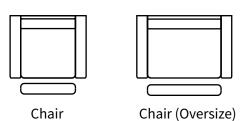

## **Available Styles**

|                    |     | Measurements     | Length | Depth | Height |
|--------------------|-----|------------------|--------|-------|--------|
| Overall Dimensions |     | Chair            | 39"    | 36"   | 40"    |
|                    |     | Chair (Oversize) | 46"    | 36"   | 40"    |
| Arma Llaight       | 27" |                  |        |       |        |
| Arm Height         | 23" |                  |        |       |        |
| Arm Width          | 8"  |                  |        |       |        |
| Seat Height        | 19" |                  |        |       |        |
| Seat Depth         | 20" |                  |        |       |        |