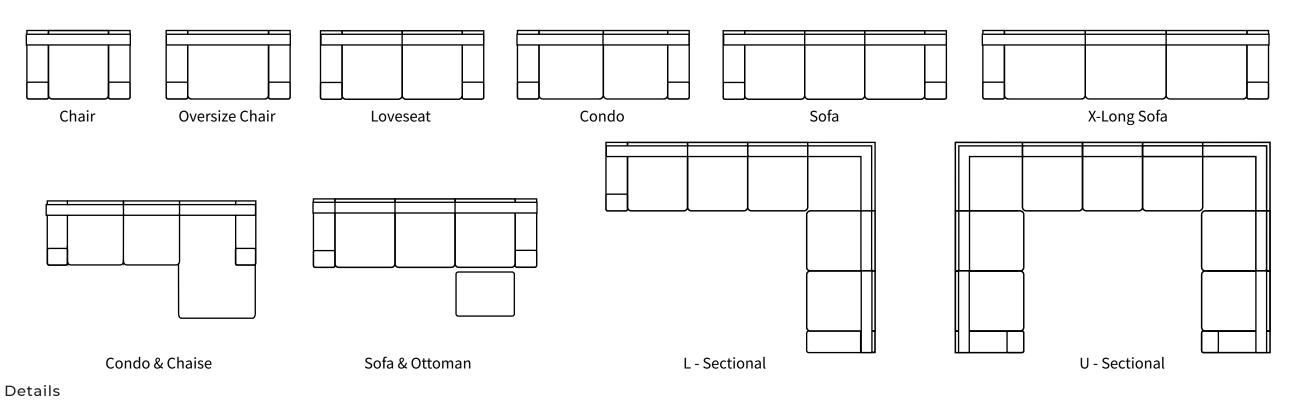

## RICHMOND Sofa

A little brother to our Diana, the Richmond incorporates the same traditional design lines while keeping space efficiency in mind as its overall footprint.

All our leather and fabric furniture can be customized to the size & colour of your choice. Also available as a condo sofa, loveseat, chair or sectional of any size. Bench made by Rawhide Leather Furniture in Toronto, Canada.

|                    |     | Measurements           | Length | Depth | Height |
|--------------------|-----|------------------------|--------|-------|--------|
| Overall Dimensions |     | Sofa (as Shown)        | 84"    | .37"  | 36"    |
|                    |     | X-Long Sofa (4 over 4) | 108"   | 37"   | 36"    |
| Arm Height         | 24" | Loveseat               | 62"    | 37"   | 36"    |
| Arm Width          | 8"  | Chair                  | 39"    | 37"   | 36"    |
| Seat Height        | 19" | Chair (Oversize)       | 51"    | 37"   | 36"    |
| Seat Depth         | 21" |                        |        |       |        |