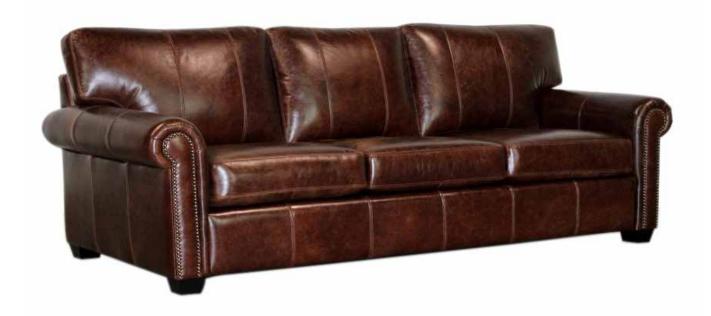

## RICHMOND Sofa

A little brother to our Diana, the Richmond incorporates the same traditional design lines while keeping space efficiency in mind as its overall footprint.

All our leather and fabric furniture can be customized to the size & colour of your choice. Also available as a condo sofa, loveseat, chair or sectional of any size. Bench made by Rawhide Leather Furniture in Toronto, Canada.