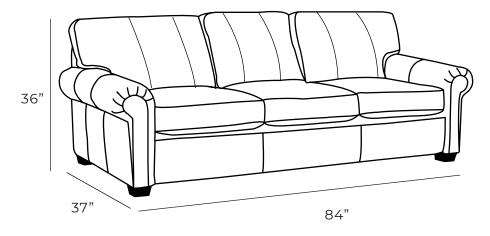

|                    |     | Measurements           | Length | Depth | Height |
|--------------------|-----|------------------------|--------|-------|--------|
| Overall Dimensions |     | Sofa (as Shown)        | 84"    | .37"  | 36"    |
|                    |     | X-Long Sofa (4 over 4) | 108"   | 37"   | 36"    |
| Arm Height         | 24" | Loveseat               | 62"    | 37"   | 36"    |
| Arm Width          | 8"  | Chair                  | 39"    | 37"   | 36"    |
| Seat Height        | 19" | Chair (Oversize)       | 51"    | 37"   | 36"    |
| Seat Depth         | 21" |                        |        |       |        |

\*All measurements are approximate

Available Styles

Available in premium Italian top & full grain leathers or premium quality fabrics

- Handcrafted in Toronto, Canada by Rawhide
- Available in any depth and length
- Kiln-dried Canadian ethically sourced hardwood
- Eco-friendly construction
- Double-doweled frame
- Corner block joinery
- Platinum drop in coil suspension, 9 coils per seat, hand stuffed for noise dampening
- All sofas available as 3 seat cushions & 3 back cushions or 2 seat cushions & 2 back cushions or bench seat & 2 back cushions
- Choose standard fills: Super soft, tahoe, medium, firm (poly fiber wrapped around a soya-based high density foam core)
- Down Topper (down, feather wrapped around a high density foam core)
- Premium fill: Feather Deluxe (down, feather envelope encased in commercial grade foam core)
- Ultra cell foam (high density foam designed for commercial and contract use)
- All furniture available with your choice of over 20 decorative nail options in varying sizes and colours. There is also the ability to omit studs from any piece
- Wood block feet available in multiple sizes and finishes. Chrome and brushed steel legs also available in multiple sizes
- Rawhide Leather and Fabric Furniture offers you a lifetime warranty on the construction and springs on your piece. To find out more about the best warranty in Canada, please visit our "Construction" page.