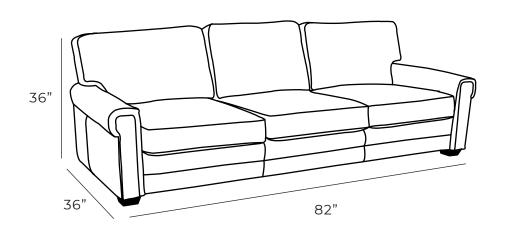

## **Overall Dimensions**

| Arm Height  | 22.5" |
|-------------|-------|
| Arm Width   | 6.5"  |
| Seat Height | 19"   |
| Seat Depth  | 19"   |

| Measurements     | Length | Depth | Height |
|------------------|--------|-------|--------|
|                  |        |       |        |
| Sofa (as Shown)  | 82"    | 36"   | 36"    |
| X-Long Sofa      | 103"   | 36"   | 36"    |
| Loveseat         | 58"    | 36"   | 36"    |
| Condo            | 72"    | 36"   | 36"    |
| Chair            | 35"    | 36"   | 36"    |
| Chair (Oversize) | 49"    | 36"   | 36"    |