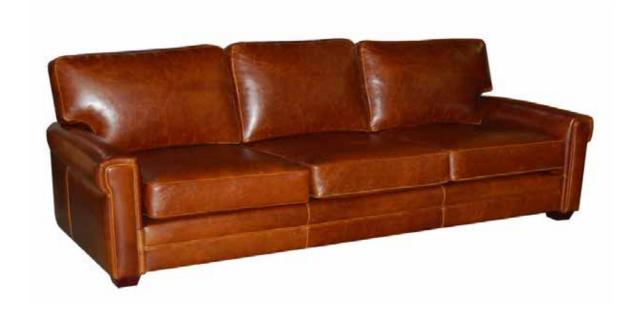

## RAWHIDE Sofa

The Rawhide is an inviting, comfortable, space saving sofa that has simple but elegant lines with soft plush cushions.

All our leather and fabric furniture can be customized to the size & colour of your choice. Also available as a condo sofa, loveseat, chair or sectional of any size. Bench made by Rawhide Leather Furniture in Toronto, Canada.