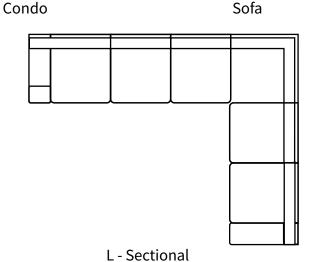

## RAWHIDE Sofa

The Rawhide is an inviting, comfortable, space saving sofa that has simple but elegant lines with soft plush cushions.

All our leather and fabric furniture can be customized to the size & colour of your choice. Also available as a condo sofa, loveseat, chair or sectional of any size. Bench made by Rawhide Leather Furniture in Toronto, Canada.

## **Overall Dimensions**

| Arm Height  | 22.5" |
|-------------|-------|
| Arm Width   | 6.5"  |
| Seat Height | 19"   |
| Seat Depth  | 19"   |

| Measurements     | Length | Depth | Height |
|------------------|--------|-------|--------|
|                  |        |       |        |
| Sofa (as Shown)  | 82"    | 36"   | 36"    |
| X-Long Sofa      | 103"   | 36"   | 36"    |
| Loveseat         | 58"    | 36"   | 36"    |
| Condo            | 72"    | 36"   | 36"    |
| Chair            | 35"    | 36"   | 36"    |
| Chair (Oversize) | 49"    | 36"   | 36"    |