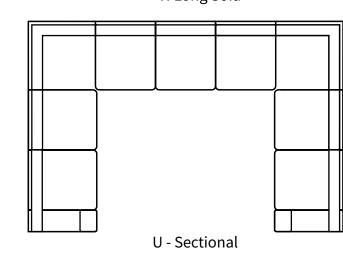

## RAWHIDE Sofa

The Rawhide is an inviting, comfortable, space saving sofa that has simple but elegant lines with soft plush cushions.

All our leather and fabric furniture can be customized to the size & colour of your choice. Also available as a condo sofa, loveseat, chair or sectional of any size. Bench made by Rawhide Leather Furniture in Toronto, Canada.