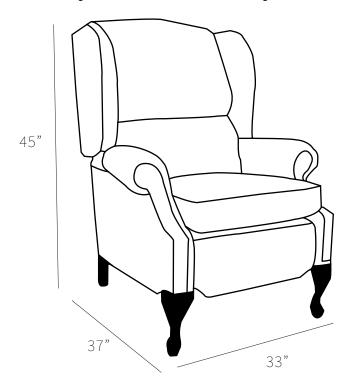

|                    |       | Measurements | Length | Depth | Height |
|--------------------|-------|--------------|--------|-------|--------|
| Overall Dimensions |       | Chair        | 33"    | 37"   | 45"    |
| Arm Height         | 26"   |              |        |       |        |
| Arm Width          | 5.5"  |              |        |       |        |
| Seat Height        | 20.5" |              |        |       |        |
| Seat Depth         | 19"   |              |        |       |        |

<sup>\*</sup>All measurements are approximate