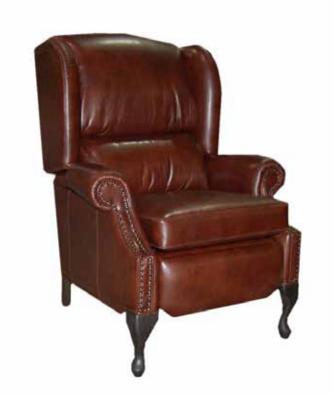

All our leather and fabric furniture can be customized to the size & colour of your choice. Also available as a condo sofa, loveseat, chair or sectional of any size. Bench made by Rawhide Leather Furniture in Toronto, Canada.

## Details

- Available in premium Italian top & full grain leathers or premium quality fabrics
- Handcrafted in Toronto, Canada by Rawhide
- Kiln-dried Canadian ethically sourced hardwood
- Eco-friendly construction
- Double-doweled frame
- Corner block joinery
- Commercial Grade wall away steel reclining mechanism made in North America, available in both manual and power. Power headrests available. Standard and oversize seats available
- Standard depth. Standard seat width.
- Ultra cell firm seats standard (high density foam designed for commercial and contract use) other options available
- All furniture available with your choice of over 20 decorative nail options in varying sizes and colours. There is also the ability to omit studs from any piece
- Wood block feet available in multiple sizes and finishes. Chrome and brushed steel legs also available in multiple sizes
- Rawhide Leather and Fabric Furniture offers you a lifetime warranty on the construction and springs on your piece. To find out more about the best warranty in Canada, please visit our "Construction" page.