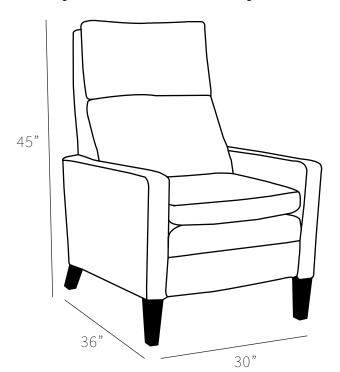

|                    |       | Measurements | Length | Depth | Height |
|--------------------|-------|--------------|--------|-------|--------|
| Overall Dimensions |       | Chair        | 30"    | 36"   | 45"    |
| Arm Height         | 25"   |              |        |       |        |
| Arm Width          | 3"    |              |        |       |        |
| Seat Height        | 20.5" |              |        |       |        |
| Seat Depth         | 19"   |              |        |       |        |

\*All measurements are approximate