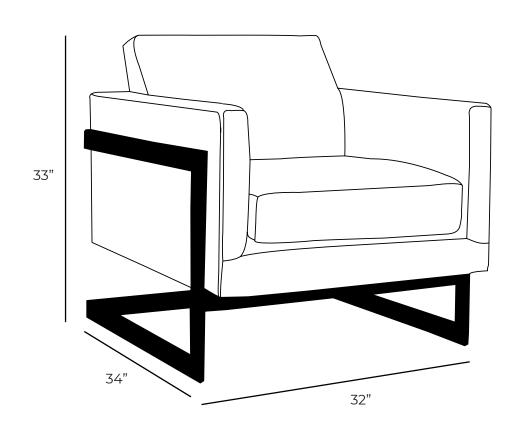

| Measurements | Length | Depth | Heigh |
|--------------|--------|-------|-------|
| Chair        | 32"    | 34"   | 33"   |

\*All measurements are approximate