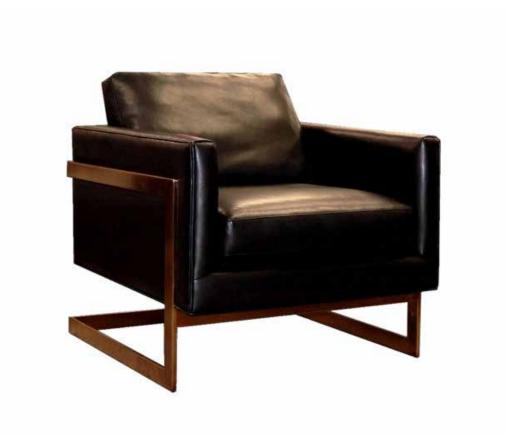

## MILANO Chair

All our leather and fabric furniture can be customized to colour of your choice. Made by Rawhide Leather Furniture in Toronto, Canada.

| Overall Dimensions |      |  |  |
|--------------------|------|--|--|
| Arm Height         | 26"  |  |  |
| Arm Width          | 3.5" |  |  |
| Seat Height        | 19"  |  |  |
| Seat Depth         | 21"  |  |  |

## Details

- Available in premium Italian top & full grain leathers or premium quality fabrics
- Handcrafted in Toronto, Canada by Rawhide
- Tubular contract metal frame
- Kiln-dried Canadian ethically sourced hardwood
- Eco-friendly construction
- Standard frame only.
- Choose standard fills: Super soft, tahoe, medium, firm (poly fiber wrapped around a soya-based high density foam core)
- Premium fill: Feather Deluxe (down, feather envelope encased in commercial grade foam core)
- Ultra cell foam (high density foam designed for commercial and contract use)
- Rawhide Leather and Fabric Furniture offers you a lifetime warranty on the construction and springs on your piece. To find out more about the best warranty in Canada, please visit our "Construction" page.