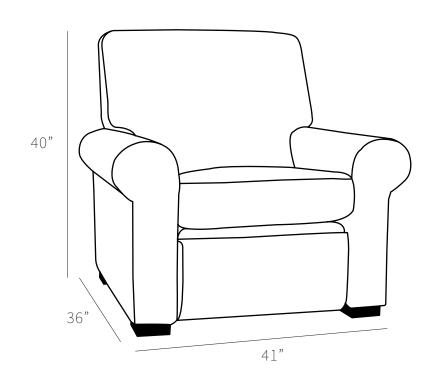

## **Overall Dimensions**

| Arm Height  | 23.5" |
|-------------|-------|
| Arm Width   | 9.5"  |
| Seat Height | 19"   |
| Seat Depth  | 20"   |

| Measurements     | Length | Depth | Height |
|------------------|--------|-------|--------|
|                  |        |       |        |
| Chair            | 41"    | 36"   | 40"    |
| Chair (Oversize) | 49"    | 36"   | 40"    |

\*All measurements are approximate

- Recliners only available on arm side
- Power optional
- 2 recliners only available on sectionals
- NO MODIFICATIONS ON RECLINERS