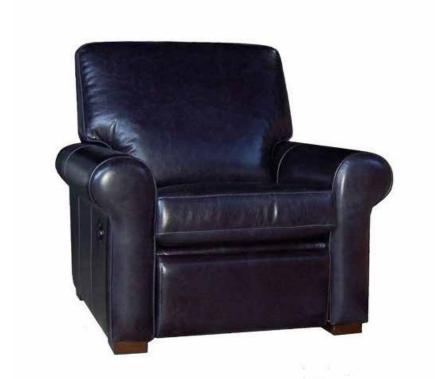

## HARBORD Recliner Chair

All our leather and fabric furniture can be customized to the size & colour of your choice. Also available as a condo sofa, loveseat, chair or sectional of any size. Bench made by Rawhide Leather Furniture in Toronto, Canada.

## Details

- Available in premium Italian top & full grain leathers or premium quality fabrics
- Handcrafted in Toronto, Canada by Rawhide
- Kiln-dried Canadian ethically sourced hardwood
- Eco-friendly construction
- Double-doweled frame
- Corner block joinery
- Commercial Grade wall away steel reclining mechanism made in North America, available in both manual and power. Power headrests available. Standard and oversize seats available
- Wall away recliners only require 3" of clearance from the wall.
- Standard depth. Available in 23 or 30 inch seat widths
- Ultra cell firm seats standard (high density foam designed for commercial and contract use) other options available
- All furniture available with your choice of over 20 decorative nail options in varying sizes and colours. There is also the ability to omit studs from any piece
- Wood block feet available in multiple sizes and finishes. Chrome and brushed steel legs also available in multiple sizes
- Rawhide Leather and Fabric Furniture offers you a lifetime warranty on the construction and springs on your piece. To find out more about the best warranty in Canada, please visit our "Construction" page.