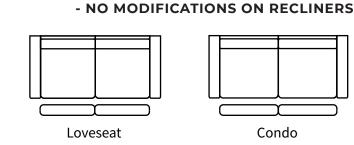

## Available Styles

- Power optional

- Recliners only available on arm side

- 2 recliners only available on sectionals