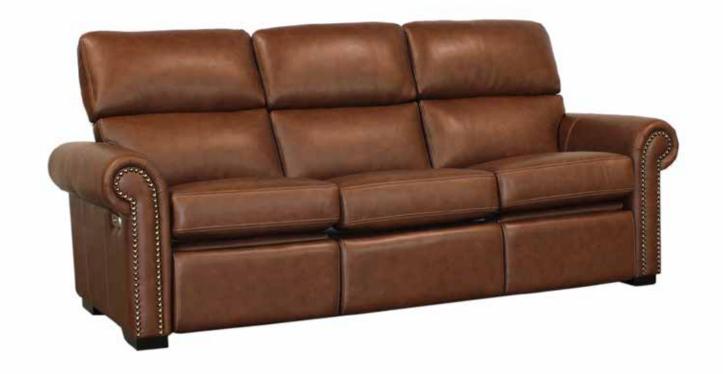

## DIANA Recliner Sofa

The classic style of the Diana sofa enriches Italian full grain, full aniline oiled leather. The deep seated Diana sofa features down seats and back cushions for a relaxed luxurious comfort.

All our leather and fabric furniture can be customized to the size & colour of your choice. Also available as a condo sofa, loveseat, chair or sectional of any size. Bench made by Rawhide Leather Furniture in Toronto, Canada.