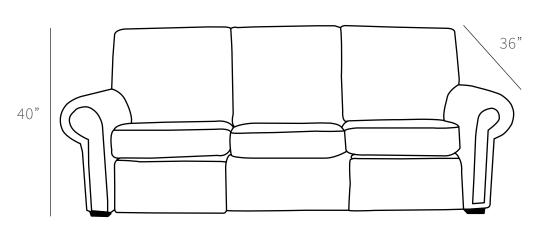

## **Overall Dimensions**

| 23.5" |
|-------|
| 9.5"  |
| 19"   |
| 20"   |
|       |

| Length | Depth                                         | Height                                                  |
|--------|-----------------------------------------------|---------------------------------------------------------|
|        |                                               |                                                         |
| 88"    | 36"                                           | 40"                                                     |
| 79"    | 36"                                           | 40"                                                     |
| 64"    | 36"                                           | 40"                                                     |
| 41"    | 36"                                           | 40"                                                     |
| 48"    | 36"                                           | 40"                                                     |
| 92"    | 36"                                           | 40"                                                     |
| 78"    | 36"                                           | 40"                                                     |
| 36"    | 36"                                           | 40"                                                     |
|        | 88"<br>79"<br>64"<br>41"<br>48"<br>92"<br>78" | 88" 36" 79" 36" 64" 36" 41" 36" 48" 36" 92" 36" 78" 36" |

\*All measurements are approximate