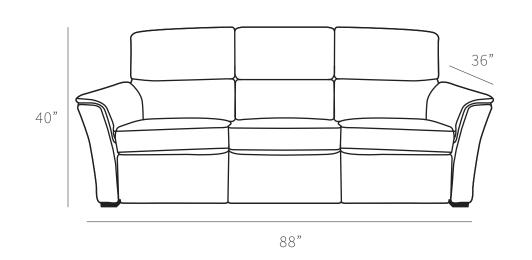

## **Overall Dimensions**

| Arm Height  | 25" |
|-------------|-----|
| Arm Width   | 9"  |
| Seat Height | 19" |
| Seat Depth  | 20" |
|             |     |

- Height Measurements Length Depth Sofa 88" 36" 40" 78" 36" 40" Condo 64" 36" 40" Loveseat 39" 36" 40" Chair Oversize Chair 36" 40" 46" High Arm Sofa LHF/RHF 93" 36" 40" 1 Arm Sofa LHF/RHF 80" 36" 40" 36" 36" 40" Square Corner
- \*All measurements are approximate