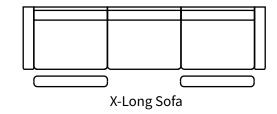

## **Overall Dimensions**

| Arm Height  | 25" |
|-------------|-----|
| Arm Width   | 9"  |
| Seat Height | 19" |
| Seat Depth  | 20" |
|             |     |

- Height Measurements Length Depth Sofa 88" 36" 40" 78" 36" 40" Condo 64" 36" 40" Loveseat 39" 36" 40" Chair Oversize Chair 36" 40" 46" High Arm Sofa LHF/RHF 93" 36" 40" 1 Arm Sofa LHF/RHF 80" 36" 40" 36" 36" 40" Square Corner
- \*All measurements are approximate