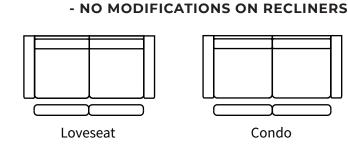

## Available Styles

- Power optional

- Recliners only available on arm side

- 2 recliners only available on sectionals

## **Overall Dimensions**

| Arm Height  | 25" |
|-------------|-----|
| Arm Width   | 9"  |
| Seat Height | 19" |
| Seat Depth  | 20" |
|             |     |

- Height Measurements Length Depth Sofa 88" 36" 40" 78" 36" 40" Condo 64" 36" 40" Loveseat 39" 36" 40" Chair Oversize Chair 36" 40" 46" High Arm Sofa LHF/RHF 93" 36" 40" 1 Arm Sofa LHF/RHF 80" 36" 40" 36" 36" 40" Square Corner
- \*All measurements are approximate