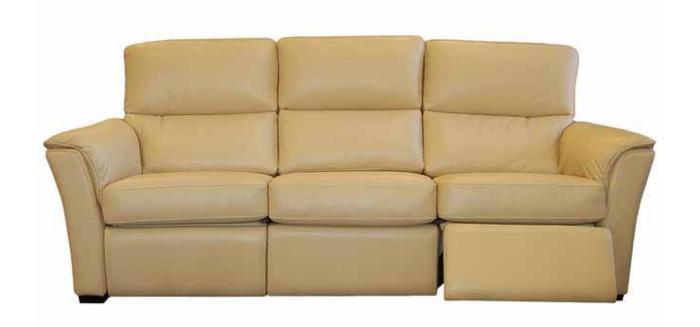

## CONNIE Recliner Sofa

All our leather and fabric furniture can be customized to the size & colour of your choice. Also available as a condo sofa, loveseat, chair or sectional of any size. Bench made by Rawhide Leather Furniture in Toronto, Canada.

## Details

- Available in premium Italian top & full grain leathers or premium quality fabrics
- Handcrafted in Toronto, Canada by Rawhide
- Kiln-dried Canadian ethically sourced hardwood
- Eco-friendly construction
- Double-doweled frame
- Corner block joinery
- Commercial Grade wall away steel reclining mechanism made in North America, available in both manual and power. Power headrests available. Standard and oversize seats available
- Wall away recliners only require 3" of clearance from the wall.
- Standard depth. Available in 23 or 30 inch seat widths
- Ultra cell firm seats standard (high density foam designed for commercial and contract use) other options available
- All furniture available with your choice of over 20 decorative nail options in varying sizes and colours. There is also the ability to omit studs from any piece
- Wood block feet available in multiple sizes and finishes. Chrome and brushed steel legs also available in multiple sizes
- Rawhide Leather and Fabric Furniture offers you a lifetime warranty on the construction and springs on your piece. To find out more about the best warranty in Canada, please visit our "Construction" page.