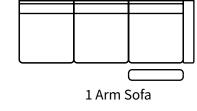

## **Overall Dimensions**

| Arm Height  | 25" |
|-------------|-----|
| Arm Width   | 9"  |
| Seat Height | 19" |
| Seat Depth  | 20" |
|             |     |

- Height Measurements Length Depth Sofa 88" 36" 40" 78" 36" 40" Condo 64" 36" 40" Loveseat 39" 36" 40" Chair Oversize Chair 36" 40" 46" High Arm Sofa LHF/RHF 93" 36" 40" 1 Arm Sofa LHF/RHF 80" 36" 40" 36" 36" 40" Square Corner
- \*All measurements are approximate