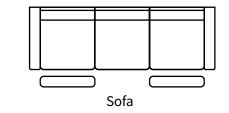

## **Overall Dimensions**

| Arm Height  | 25" |
|-------------|-----|
| Arm Width   | 9"  |
| Seat Height | 19" |
| Seat Depth  | 20" |
|             |     |

- Height Measurements Length Depth Sofa 88" 36" 40" 78" 36" 40" Condo 64" 36" 40" Loveseat 39" 36" 40" Chair Oversize Chair 36" 40" 46" High Arm Sofa LHF/RHF 93" 36" 40" 1 Arm Sofa LHF/RHF 80" 36" 40" 36" 36" 40" Square Corner
- \*All measurements are approximate