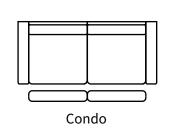

## **Overall Dimensions**

| Arm Height  | 25" |
|-------------|-----|
| Arm Width   | 9"  |
| Seat Height | 19" |
| Seat Depth  | 20" |
|             |     |

- Height Measurements Length Depth Sofa 88" 36" 40" 78" 36" 40" Condo 64" 36" 40" Loveseat 39" 36" 40" Chair Oversize Chair 36" 40" 46" High Arm Sofa LHF/RHF 93" 36" 40" 1 Arm Sofa LHF/RHF 80" 36" 40" 36" 36" 40" Square Corner
- \*All measurements are approximate