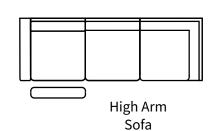

## **Overall Dimensions**

| Arm Height  | 25" |
|-------------|-----|
| Arm Width   | 9"  |
| Seat Height | 19" |
| Seat Depth  | 20" |
|             |     |

- Height Measurements Length Depth Sofa 88" 36" 40" 78" 36" 40" Condo 64" 36" 40" Loveseat 39" 36" 40" Chair Oversize Chair 36" 40" 46" High Arm Sofa LHF/RHF 93" 36" 40" 1 Arm Sofa LHF/RHF 80" 36" 40" 36" 36" 40" Square Corner
- \*All measurements are approximate