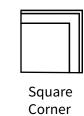

## **Overall Dimensions**

| Arm Height  | 25" |
|-------------|-----|
| Arm Width   | 9"  |
| Seat Height | 19" |
| Seat Depth  | 20" |
|             |     |

- Height Measurements Length Depth Sofa 88" 36" 40" 78" 36" 40" Condo 64" 36" 40" Loveseat 39" 36" 40" Chair Oversize Chair 36" 40" 46" High Arm Sofa LHF/RHF 93" 36" 40" 1 Arm Sofa LHF/RHF 80" 36" 40" 36" 36" 40" Square Corner
- \*All measurements are approximate