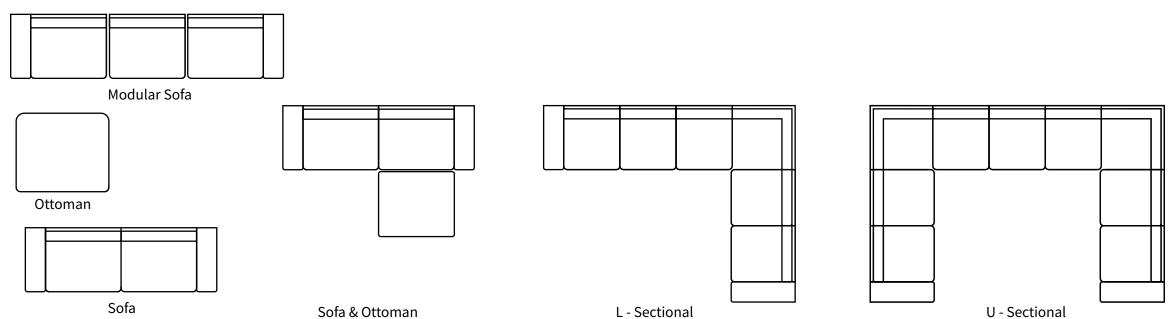

\*\*All Sectionals are custom sizes and configurations

Arm Width 10"
Seat Height 17"

27"

Seat Depth

\*All measurements are approximate

**Available Styles** 

Details

- Available in premium Italian top & full grain leathers or premium quality fabric
- Ethically sourced Canadian hardwood
- Evenly suspended coils
- Corner-blocked joinery
- Sectionals are available in any length and depth. We can customize the orientation of the sectional. Conventional Sectionals end with an arm, or can be built
- with an open end. Chaises and chaise kits can be added to any sectional.
- Full down seats & backs
- Rawhide Leather and Fabric Furniture offers you a lifetime warranty on the construction and springs on your piece. To find out more about the best warranty in Canada, please visit our "Construction" page.