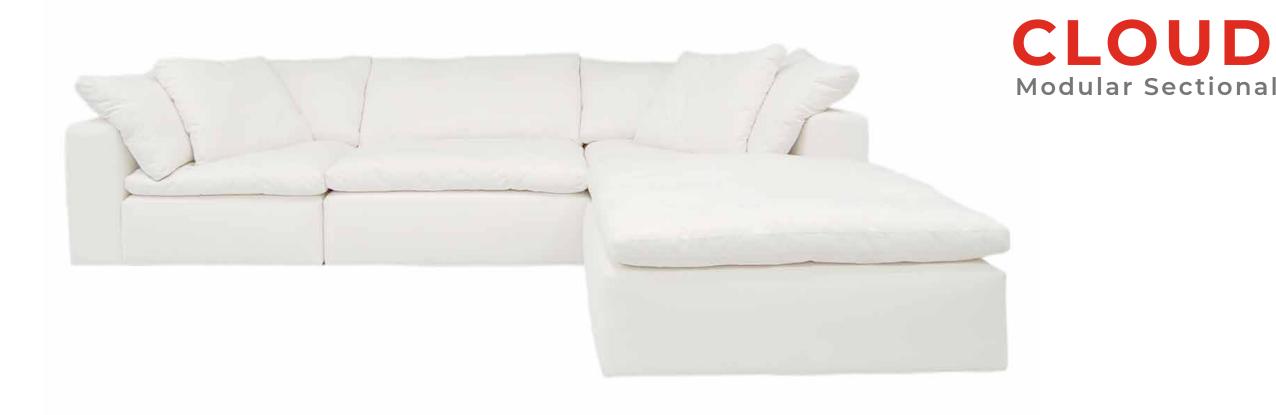

It's all in the name "Cloud". This deep seating sectional is constructed like none other. Feel yourself float on top cushions oozing with down feathers. It's modular set up allows you to reconfigure into a night bed for those unexpected house guests. "Cloud"

| Measurements      | Length | Depth | Height |
|-------------------|--------|-------|--------|
|                   |        |       |        |
| Modular Sectional | 126"   | 84"   | 32"    |
| Corner            | 42"    | 42"   | 32"    |
| Armless Chair     | 42"    | 42"   | 32"    |
| Armless Jr.       | 32"    | 42"   | 32"    |
| Ottoman           | 42"    | 42"   | 17"    |