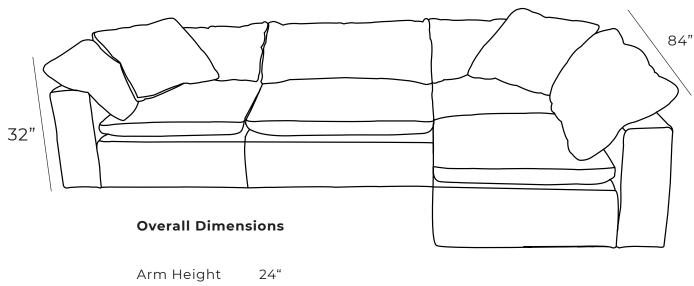

| Measurements      | Length | Depth | Height |
|-------------------|--------|-------|--------|
|                   |        |       |        |
| Modular Sectional | 126"   | 84"   | 32"    |
| Corner            | 42"    | 42"   | 32"    |
| Armless Chair     | 42"    | 42"   | 32"    |
| Armless Jr.       | 32"    | 42"   | 32"    |
| Ottoman           | 42"    | 42"   | 17"    |

\*\*All Sectionals are custom sizes and configurations

Arm Width 10"
Seat Height 17"

27"

Seat Depth

\*All measurements are approximate

**Available Styles** 

Details

- Available in premium Italian top & full grain leathers or premium quality fabric
- Ethically sourced Canadian hardwood
- Evenly suspended coils
- Corner-blocked joinery
- Sectionals are available in any length and depth. We can customize the orientation of the sectional. Conventional Sectionals end with an arm, or can be built
- with an open end. Chaises and chaise kits can be added to any sectional.
- Full down seats & backs
- Rawhide Leather and Fabric Furniture offers you a lifetime warranty on the construction and springs on your piece. To find out more about the best warranty in Canada, please visit our "Construction" page.