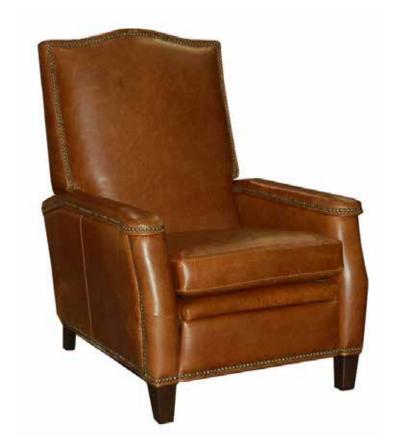

All our leather and fabric furniture can be customized to the size & colour of your choice. Also available as a condo sofa, loveseat, chair or sectional of any size. Bench made by Rawhide Leather Furniture in Toronto, Canada.

## Details

- Available in premium Italian top & full grain leathers or premium quality fabrics
- Handcrafted in Toronto, Canada by Rawhide
- Kiln-dried Canadian ethically sourced hardwood
- Eco-friendly construction
- Double-doweled frame
- Corner block joinery
- Commercial Grade wall away steel reclining mechanism made in North America, available in both manual and power. Power headrests available. Standard and oversize seats available
- Standard depth. Standard seat width.
- Ultra cell firm seats standard (high density foam designed for commercial and contract use) other options available
- All furniture available with your choice of over 20 decorative nail options in varying sizes and colours. There is also the ability to omit studs from any piece
- Wood block feet available in multiple sizes and finishes. Chrome and brushed steel legs also available in multiple sizes
- Rawhide Leather and Fabric Furniture offers you a lifetime warranty on the construction and springs on your piece. To find out more about the best warranty in Canada, please visit our "Construction" page.