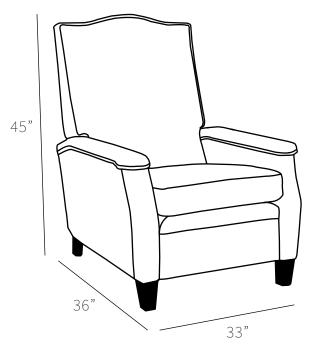

**Overall Dime** 

Arm Height Seat Height Seat Depth

|         | Measurements | Length | Depth | Height |
|---------|--------------|--------|-------|--------|
| ensions | Chair        | 33"    | 36"   | 45"    |
| 23"     |              |        |       |        |
| 20"     |              |        |       |        |
| 21.5"   |              |        |       |        |

\*All measurements are approximate

Available Styles